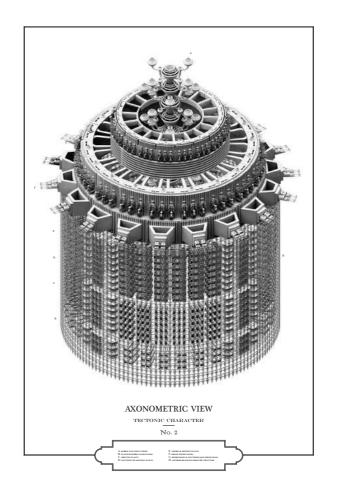

The worlds first self-sufficient post-human space colony is a city fathomed as an organic computer, with its grandiose, drone crafted asteroid recolith architectures engorged on wet technologies grown over time and anchored to the platinum rich Rosetta Asteroid by a vast network of bio-mechanical tendril like roots.

# CHAPTER V

The city's drone swarm teramite army is commanded remotely, capable of transforming processed asteroid regolith; a waste product of the platinum refining process into rugged yet intricate 3D printed geometries reminiscent of the hollow closed cell structure of bird bone.

A HARMONY BETWEEN THE ARTIFICIAL BIOLOGICAL FORMS OF THE LANDSCAPE AND THE ADVANCED TECHNOLOGY OF THE BUILDING IS ACHIEVED. THE HOLLOW CLOSED CELL STRUCTURES CONSTRUCTED OF ASTEROID ROCK PARTICULATE COMBINED WITH THE MORE FLEXIBLE AND ELASTIC CELLULOSE BASED BIO-MATERIAL PROVIDES A COMBINATION OF STRENGTH AND WEIGHT TO A STRUCTURE NOT UNLIKE STEEL REINFORCED CONCRETE, PERFECTLY SUITED TO ANCHORING A STRUCTURE ON SINUOUS STILTS TO THE ASTEROID WITH DEEP AND STRONG PROBING ROUTE STRUCTURES.