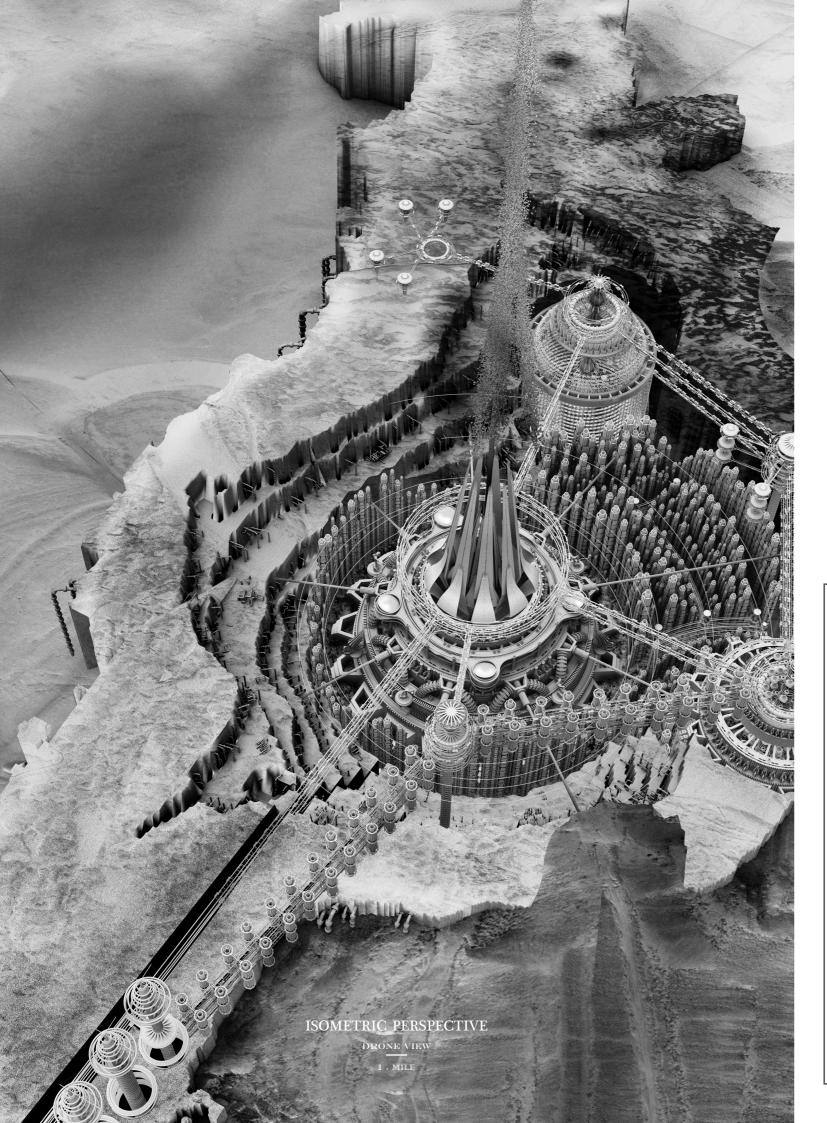

The worlds first self-sufficient post-human space colony is a city fathomed as an organic computer, with its grandiose, drone crafted asteroid recolith architectures engorged on wet technologies grown over time and anchored to the platinum rich Rosetta Asteroid by a vast network of bio-mechanical tendril like roots.

## CHAPTER III

THE CITY MEMBRANE ACTS AS BOTH A PROTECTIVE CANOPY TO BOTH THE CITY BELOW AND FRACILE SPACE ELEVATOR TETHER ABOVE AS WELL AS A CLIMATE REGULATOR, ENVELOPING THE ENTIRE CITY WITH A KINETIC AND MOBILE STRUCTURE.

## CHAPTER VIII

IDOL TERAMITE DRONES THEMSELVES ALSO BECOME PART OF THE CITY FABRIC, CONTRIBUTING THEIR PHYSICALITY TO A KINETIC AND RESPONSIVE SKIN, DOCKING ON ARMATURES ARRANGED ON THE FACADES OF BUILDINGS PRIMARILY FIXED TO PORTAL OPENINGS AND WINDOWS.

## CHAPTER X

At the centre of these urban characters sits the Space Elevator. The bringer of life and key to the very survival of Platinum City and its residents.

THE CITY'S TOWER OF BABEL FORMS A PHYSICAL CONNECTION TO OUTER SPACE WITH A FRACILE TETHER OF SUPER LIGHTWEIGHT FLEXIBLE CARBON NANO-TUBES THAT PIERCE THE ARTIFICIAL ATMOSPHERE INTO INFINITY.