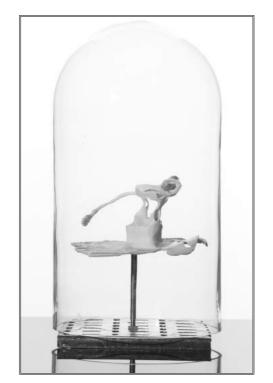

'THE CITY MEMBRANE' IS COMPRISED OF MEMBRANE PIXELS WITH EACH PIXEL EQUATING TO A SINGLE 'TERAMITE'; WHICH ARE PROGRAMMABLE AERIAL DRONES THAT FORM THE TERAMITE SWARM.

THESE ANIMATED PIXELS ARE COMMANDED REMOTELY
THROUGH UTILISATION OF SWARM TECHNOLOGIES IN ORDER TO
CARRY OUT A NUMBER OF ROLES CRUCIAL TO THE SUCCESS OF
PLATINUM CITY.

THE CITY MEMBRANE
POST-HUMAN CLIMATE CONTROL

CURIOSITY 5

CITY MEMBRONE ACTS AS BOTH A PROTECTIVE COMPY AND CLIMATE BOCKLY
VELOPING THE ENTIRE CITY WITH A KENETIC AND MOBILE STRUCTURE. THE C

ENVELOPING THE ENTIRE CITY WITH A KINETIC AND MORRES STRUCTURE. "THE CITY MINIBRANE" IS COMPRISED OF ROLE MEMBRANE PURES THAT FORM THE THE TERRARIT RAIN. ÉACH PURE EQUATIS TO A SINCE "TERARITE"; A PROCRAMMARE AREAL DRO