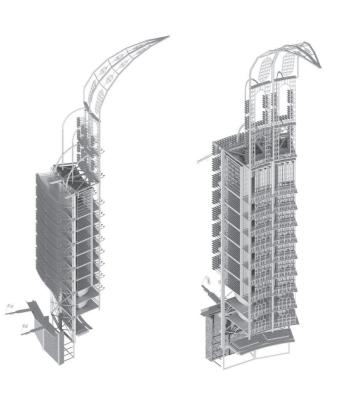

# CHAPTER V

The city's drone swarm teramite army is commanded remotely, capable of transforming processed asteroid regolith; a waste product of the platinum refining process into rugged yet intricate 3D printed geometries reminiscent of the hollow closed cell structure of bird bone.

THESE INTRICATE AND COMPLEX ARMATURE STRUCTURES ARE RICH IN KEY MINERAL ENZYMES, THAT CATALYZE EXPLOSIVE GROWTH IN THE BIO-MATERIAL — A MATERIAL CAPABLE OF PROVIDING A STRONG AND DENSE STRUCTURAL PLINTH FOUNDATION, OR ENGULFING A BUILDING IN A SOFT AND WOOLLY THERMALLY INSULATING COAT DEPENDING ON THE BIO- MECHANICAL GENETIC INTERVENTION MADE BY THE TERAMITE DRONE.

A HARMONY BETWEEN THE ARTIFICIAL BIOLOGICAL FORMS OF THE LANDSCAPE AND THE ADVANCED TECHNOLOGY OF THE BUILDING IS ACHIEVED. THE HOLLOW CLOSED CELL STRUCTURES CONSTRUCTED OF ASTEROID ROCK PARTICULATE COMBINED WITH THE MORE FLEXIBLE AND ELASTIC CELLULOSE BASED BIO-MATERIAL PROVIDES A COMBINATION OF STRENGTH AND WEIGHT TO A STRUCTURE NOT UNLIKE STEEL REINFORCED CONCRETE, PERFECTLY SUITED TO ANCHORING A STRUCTURE ON SINUOUS STILTS TO THE ASTEROID WITH DEEP AND STRONG PROBING ROUTE STRUCTURES.

THE DRONE SWARM ACTS AS A MOBILE ARRAY OF 3D PRINTING NOZZLES, DEXTEROUSLY APPLYING A SCAFFOLDING MATERIAL COMPOSED OF A BINDING SOLUTION RICH IN MINERAL ENZYMES MIXED WITH GROUND ASTEROID PARTICULATE - A WASTE PRODUCT OF THE ASTEROID PLATINUM REFINING PROCESS.