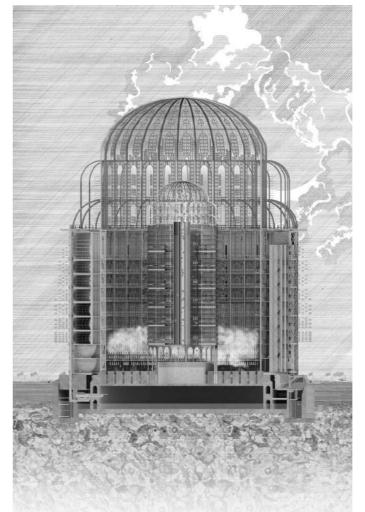

## CHAPTER III

THE CITY MEMBRANE ACTS AS BOTH A PROTECTIVE CANOPY TO BOTH THE CITY BELOW AND FRACILE SPACE ELEVATOR TETHER ABOVE AS WELL AS A CLIMATE REGULATOR, ENVELOPING THE ENTIRE CITY WITH A KINETIC AND MOBILE STRUCTURE.

'THE CITY MEMBRANE' IS COMPRISED OF MEMBRANE PIXELS WITH EACH PIXEL EQUATING TO A SINGLE 'TERAMITE'; WHICH ARE PROGRAMMABLE AERIAL DRONES THAT FORM THE TERAMITE SWARM.

THESE ANIMATED PIXELS ARE COMMANDED REMOTELY
THROUGH UTILISATION OF SWARM TECHNOLOGIES IN ORDER TO
CARRY OUT A NUMBER OF ROLES CRUCIAL TO THE SUCCESS OF
PLATINUM CITY.

THE CITY MEMBRANE
POST-HUMAN CLIMATE CONTROL

CURIOSITY 5

CITY MEMBRONE ACTS AS BOTH A PROTECTIVE COMPY AND CLIMATE BOCKLY
VELOPING THE ENTIRE CITY WITH A KENETIC AND MOBILE STRUCTURE. THE C

ENVELOPING THE ENTIRE CITY WITH A KINETIC AND MORRES STRUCTURE. "THE CITY MINIBRANE" IS COMPRISED OF ROLE MEMBRANE PURES THAT FORM THE THE TERRARIT RAIN. ÉACH PURE EQUATIS TO A SINCE "TERARITE"; A PROCRAMMARE AREAL DRO