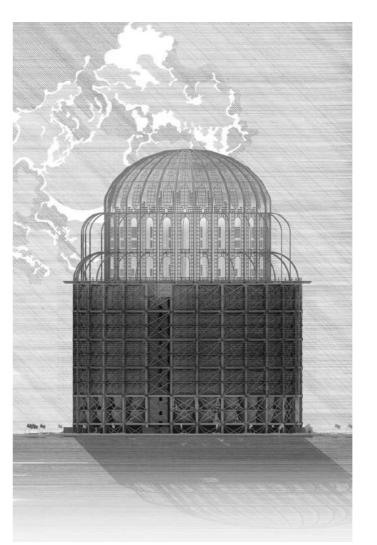

## CHAPTER III

THE CITY MEMBRANE ACTS AS BOTH A PROTECTIVE CANOPY TO BOTH THE CITY BELOW AND FRACILE SPACE ELEVATOR TETHER ABOVE AS WELL AS A CLIMATE REGULATOR, ENVELOPING THE ENTIRE CITY WITH A KINETIC AND MOBILE STRUCTURE.

'THE CITY MEMBRANE' IS COMPRISED OF MEMBRANE PIXELS WITH EACH PIXEL EQUATING TO A SINGLE 'TERAMITE'; WHICH ARE PROGRAMMABLE AERIAL DRONES THAT FORM THE TERAMITE SWARM.

THESE ANIMATED PIXELS ARE COMMANDED REMOTELY
THROUGH UTILISATION OF SWARM TECHNOLOGIES IN ORDER TO
CARRY OUT A NUMBER OF ROLES CRUCIAL TO THE SUCCESS OF
PLATINUM CITY.

THE CITY MEMBRANE
POST-HUMAN CLIMATE CONTROL

CURIOSITY 5

CITY MEMBRONE ACTS AS BOTH A PROTECTIVE COMPY AND CLIMATE BOCKLY
VELOPING THE ENTIRE CITY WITH A KENETIC AND MOBILE STRUCTURE. THE C

ENVELOPING THE ENTIRE CITY WITH A KINETIC AND MORRES STRUCTURE. "THE CITY MINIBRANE" IS COMPRISED OF ROLE MEMBRANE PURES THAT FORM THE THE TERRARIT RAIN. ÉACH PURE EQUATIS TO A SINCE "TERARITE"; A PROCRAMMARE AREAL DRO