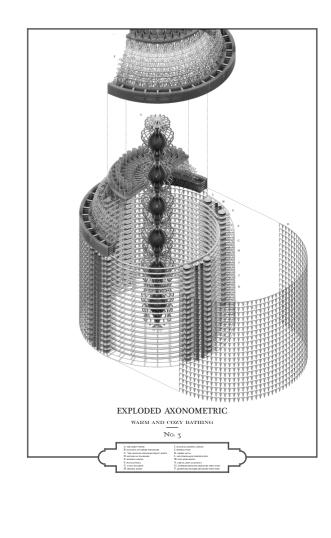

## CHAPTER IX

Not all of Platinum cities buildings are formed like this however, and some have a more maternal role to play.

MELTED INTO THE COLOSSAL ICE WALL STANDS THE CITY BATH HOUSE, A REFUGE FOR THE POST-HUMAN WORKER FORCE AND VISITORS ALIKE FROM THE HARSH AND STERILE CONDITIONS OF THE VACUUM-SEALED CITY.

A THICK COAT OF POLAR FUR AND WIRY, GREASY HAIRS
CASCADE FROM THE TOWERS ASTEROID REGOLITH FACADE,
CREATING A WARM AND COSY INTERNAL ENVIRONMENT FOR
THE BUILDINGS OCCUPANTS TO ENJOY THE PASSIVELY HEATED
ASTEROID SPRINGS IN THEIR BATHING MACHINES.

A CULTURE OF ELECTRIC BATHING HAS EMERGED AMONGST THE PLATINUM CITY POPULATION, A UNIQUE BATHING PROCESS THAT EMBRACES THE EXQUISITELY FRESH WATER SPRINGS DISCOVERED DURING THE MINING PROCESSES.

The armoured hide of the city's platinum silo towers is also a mutated version of a super heavy weight biomaterial designed to protect the cities platinum haul at all costs whereas the Platinum Refinery structure is designed with permeability in mind in order to aid the process based platinum refining method employed.