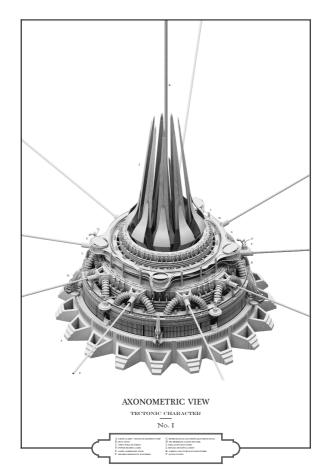

## CHAPTER III

THE CITY MEMBRANE ACTS AS BOTH A PROTECTIVE CANOPY TO BOTH THE CITY BELOW AND FRACILE SPACE ELEVATOR TETHER ABOVE AS WELL AS A CLIMATE REGULATOR, ENVELOPING THE ENTIRE CITY WITH A KINETIC AND MOBILE STRUCTURE.

'THE CITY MEMBRANE' IS COMPRISED OF MEMBRANE PIXELS WITH EACH PIXEL EQUATING TO A SINGLE 'TERAMITE'; WHICH ARE PROGRAMMABLE AERIAL DRONES THAT FORM THE TERAMITE SWARM.

THESE ANIMATED PIXELS ARE COMMANDED REMOTELY
THROUGH UTILISATION OF SWARM TECHNOLOGIES IN ORDER TO
CARRY OUT A NUMBER OF ROLES CRUCIAL TO THE SUCCESS OF
PLATINUM CITY.

## CHAPTER X

At the centre of these urban characters sits the Space Elevator. The bringer of life and key to the very survival of Platinum City and its residents.

THE CITY'S TOWER OF BABEL FORMS A PHYSICAL CONNECTION TO OUTER SPACE WITH A FRACILE TETHER OF SUPER LIGHTWEIGHT FLEXIBLE CARBON NANO-TUBES THAT PIERCE THE ARTIFICIAL ATMOSPHERE INTO INFINITY.