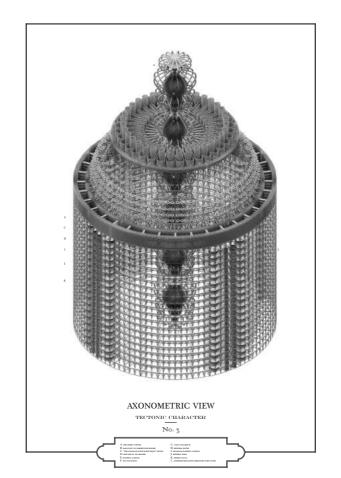

## CHAPTER IX

Not all of Platinum cities buildings are formed like this however, and some have a more maternal role to play.

MELTED INTO THE COLOSSAL ICE WALL STANDS THE CITY BATH HOUSE, A REFUGE FOR THE POST-HUMAN WORKER FORCE AND VISITORS ALIKE FROM THE HARSH AND STERILE CONDITIONS OF THE VACUUM-SEALED CITY.

A THICK COAT OF POLAR FUR AND WIRY, GREASY HAIRS
CASCADE FROM THE TOWERS ASTEROID REGOLITH FACADE,
CREATING A WARM AND COSY INTERNAL ENVIRONMENT FOR
THE BUILDINGS OCCUPANTS TO ENJOY THE PASSIVELY HEATED
ASTEROID SPRINGS IN THEIR BATHING MACHINES.

A CULTURE OF ELECTRIC BATHING HAS EMERGED AMONGST THE PLATINUM CITY POPULATION, A UNIQUE BATHING PROCESS THAT EMBRACES THE EXQUISITELY FRESH WATER SPRINGS DISCOVERED DURING THE MINING PROCESSES.

The armoured hide of the city's platinum silo towers is also a mutated version of a super heavy weight biomaterial designed to protect the cities platinum haul at all costs whereas the Platinum Refinery structure is designed with permeability in mind in order to aid the process based platinum refining method employed.