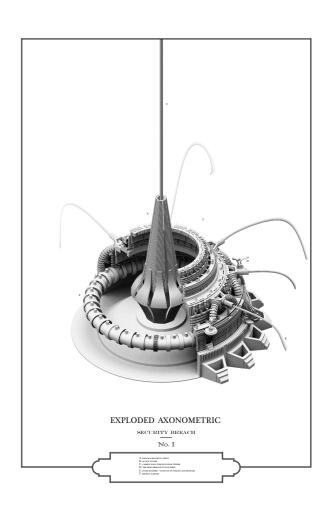

## CHAPTER III

THE CITY MEMBRANE ACTS AS BOTH A PROTECTIVE CANOPY TO BOTH THE CITY BELOW AND FRACILE SPACE ELEVATOR TETHER ABOVE AS WELL AS A CLIMATE REGULATOR, ENVELOPING THE ENTIRE CITY WITH A KINETIC AND MOBILE STRUCTURE.

'THE CITY MEMBRANE' IS COMPRISED OF MEMBRANE PIXELS WITH EACH PIXEL EQUATING TO A SINGLE 'TERAMITE'; WHICH ARE PROGRAMMABLE AERIAL DRONES THAT FORM THE TERAMITE SWARM.

THESE ANIMATED PIXELS ARE COMMANDED REMOTELY
THROUGH UTILISATION OF SWARM TECHNOLOGIES IN ORDER TO
CARRY OUT A NUMBER OF ROLES CRUCIAL TO THE SUCCESS OF
PLATINUM CITY.

## CHAPTER X

At the centre of these urban characters sits the Space Elevator. The bringer of life and key to the very survival of Platinum City and its residents.

THE CITY'S TOWER OF BABEL FORMS A PHYSICAL CONNECTION TO OUTER SPACE WITH A FRACILE TETHER OF SUPER LIGHTWEIGHT FLEXIBLE CARBON NANO-TUBES THAT PIERCE THE ARTIFICIAL ATMOSPHERE INTO INFINITY.