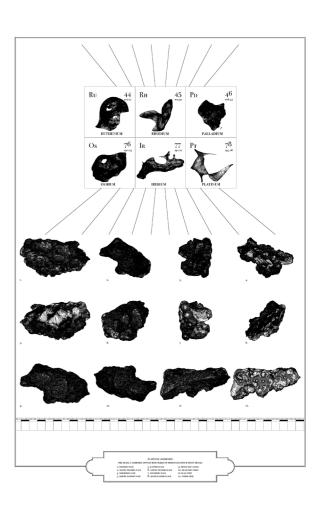

ORE GRADE A ASTEROIDS CONTAIN HIGH YIELDS OF PRECIOUS PLATINUM GROUP METALS — WITH ONE TYPICAL ORE GRADE A ASTEROID CONTAINING MORE PLATINUM AT ITS CORE THAN HAS EVER BEEN MINED ON EARTH. BY PULLING ONE OF THESE PLATINUM RICH ASTEROIDS FROM THE MAIN ASTEROID BELT 329,000,000 km from the Earth Into HIGH LUNAR ORBIT OF THE MOON IT CAN BE MINED WITH TECHNOLOGIES KNOWN TO HUMANS EVEN TODAY.

In the drone mines of platinum city, Platinum ore is extracted by these robotic workers piece by piece in half a meter by half a meter 'bores' from the surface of the bio-mechanical landscape.

AT THE NORTHERN POINT, WHERE THE MOUNTAIN SPURS SLOPE INTO THE PLAIN, BETWEEN TWO RANGES OF BLEAK HILLS LIES WHAT UNTIL 2040 WAS CALLED THE 'PLATINUM PLAIN', WITH ITS TOPSOIL IMPREGNATED WITH A TREASURE TROVE OF PLATINUM GROUP METALS, BUT WHAT IS NOW CALLED THE PLATINUM FARM.