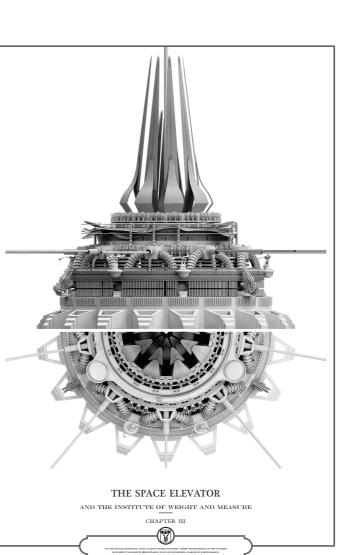

## CHAPTER X

At the centre of these urban characters sits the Space Elevator. The bringer of life and key to the very survival of Platinum City and its residents.

THE CITY'S TOWER OF BABEL FORMS A PHYSICAL CONNECTION TO OUTER SPACE WITH A FRACILE TETHER OF SUPER LIGHTWEIGHT FLEXIBLE CARBON NANO-TUBES THAT PIERCE THE ARTIFICIAL ATMOSPHERE INTO INFINITY.

The refined Platinum ore is exported to the Solar powered Platinum Galleon port docked in high lunar orbit clear of asteroid debris Via a load carrying carriage that travels up and down the tendril like tensioned threads using ground based lasers beamed on to solar energy generating panels that are attached to the carriage.

THE PLATINUM HAUL IS THEN LOADED ONTO THE FLEET OF PLATINUM GALLEONS THAT ARE TO SET SAIL THROUGH SPACE WITH THEIR TREASURES DESTINED FOR PLANET EARTH.