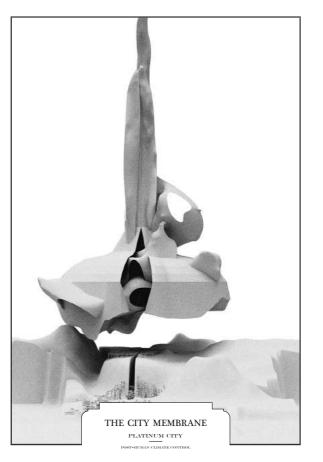

## CHAPTER III

THE CITY MEMBRANE ACTS AS BOTH A PROTECTIVE CANOPY TO BOTH THE CITY BELOW AND FRACILE SPACE ELEVATOR TETHER ABOVE AS WELL AS A CLIMATE REGULATOR, ENVELOPING THE ENTIRE CITY WITH A KINETIC AND MOBILE STRUCTURE.

'THE CITY MEMBRANE' IS COMPRISED OF MEMBRANE PIXELS WITH EACH PIXEL EQUATING TO A SINGLE 'TERAMITE'; WHICH ARE PROGRAMMABLE AERIAL DRONES THAT FORM THE TERAMITE SWARM.

THESE ANIMATED PIXELS ARE COMMANDED REMOTELY
THROUGH UTILISATION OF SWARM TECHNOLOGIES IN ORDER TO
CARRY OUT A NUMBER OF ROLES CRUCIAL TO THE SUCCESS OF
PLATINUM CITY.

THE CITY MEMBRANE
POST-HUMAN CLIMATE CONTROL

CURIOSITY 5

CITY MEMBRONE ACTS AS BOTH A PROTECTIVE COMPY AND CLIMATE BOCKLY
VELOPING THE ENTIRE CITY WITH A KENETIC AND MOBILE STRUCTURE. THE C

ENVELOPING THE ENTIRE CITY WITH A KINETIC AND MORRES STRUCTURE. "THE CITY MINIBRANE" IS COMPRISED OF ROLE MEMBRANE PURES THAT FORM THE THE TERRARIT RAIN. ÉACH PURE EQUATIS TO A SINCE "TERARITE"; A PROCRAMMARE AREAL DRO