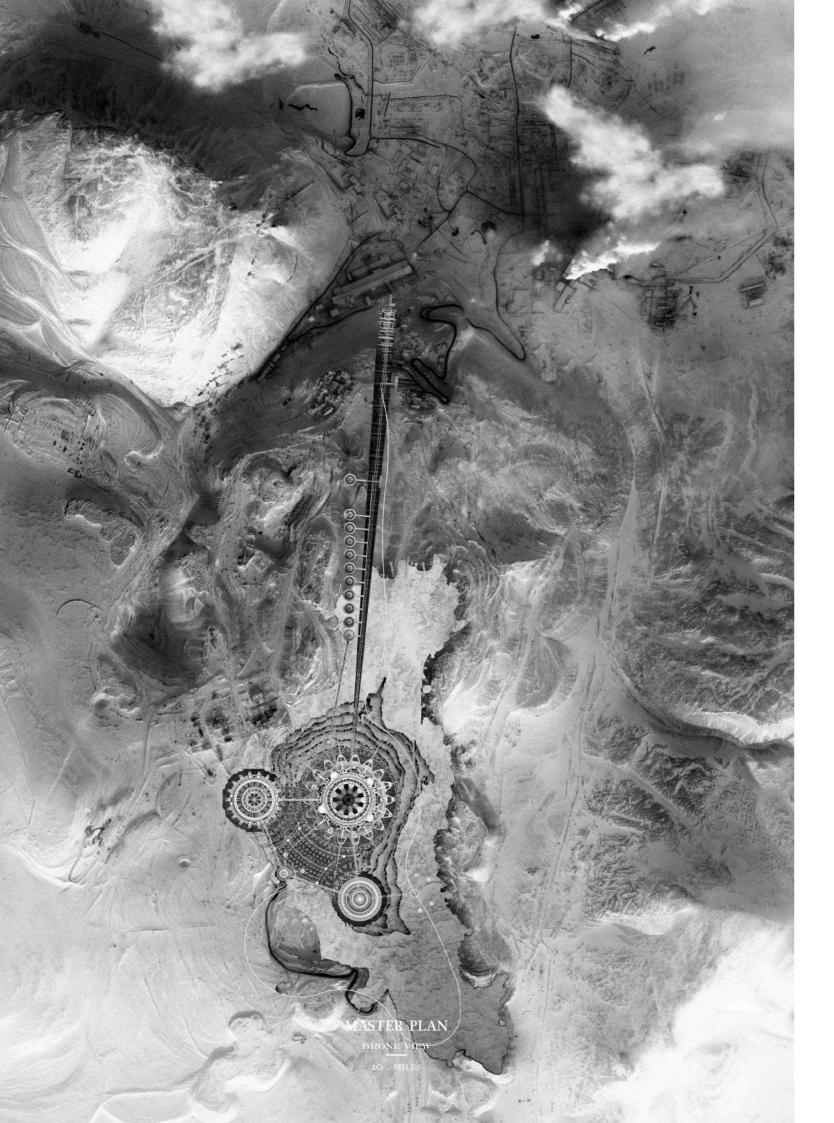

## CHAPTER I

LET ME TELL YOU ABOUT PLATINUM CITY.

CAN THE TRAVELLER IMAGINE A POST SCARCITY WORLD ECONOMY, WHERE THE RESOURCES OF THE UNIVERSE HAVE BEEN UNLOCKED BY BREATHTAKING FEATS OF ENGINEERING ENABLED BY EARTH SHAKING BREAKTHROUGHS IN MATERIAL TECHNOLOGIES?

BORN AT THE ADVENT OF THE WORLDS FIRST POST-HUMAN INDUSTRY OF ASTEROID MINING,

SAT PROUDLY UPON THE SURFACE OF THE ROSETTA ASTEROID LOCATED IN THE DEPTHS OF A MAGNIFICENT ASTEROID CRATER AT THE FOOT OF THE 1,700-METER HIGH PUTORAN MOUNTAINS LIES PLATINUM CITY!

A POP UP INDUSTRIAL CITY THAT EMBODIES BIO-MECHANICAL CHARACTERS WITHIN ITS URBAN FABRIC, PLATINUM CITY EXISTS SOMEWHERE BETWEEN A PRISTINELY MANICURED GARDEN AND A WELL-OILED MACHINE.

Inspired by the narrative text of Jules Verne's pop up 'Columbiad cannon' manufacturing city in his novel "From the Earth to the Moon" and the recent "Space Act of 2015" that enables the legal exploitation of space resources, the design thesis extrapolates near future technologies and urban ideas in the context of Peter Baufu's 'Eight Great Future [post-human] Transformations Of Architecture' into programmatic, tectonic and environmental agendas for Platinum City; the worlds first post-human city.

The worlds first self-sufficient post-human space colony is a city fathomed as an organic computer, with its grandiose, drone crafted asteroid recolith architectures engorged on wet technologies grown over time and anchored to the platinum rich Rosetta Asteroid by a vast network of bio-mechanical tendril like roots.

## CHAPTER X

At the centre of these urban characters sits the Space Elevator. The bringer of life and key to the very survival of Platinum City and its residents.

THE CITY'S TOWER OF BABEL FORMS A PHYSICAL CONNECTION TO OUTER SPACE WITH A FRACILE TETHER OF SUPER LIGHTWEIGHT FLEXIBLE CARBON NANO-TUBES THAT PIERCE THE ARTIFICIAL ATMOSPHERE INTO INFINITY.