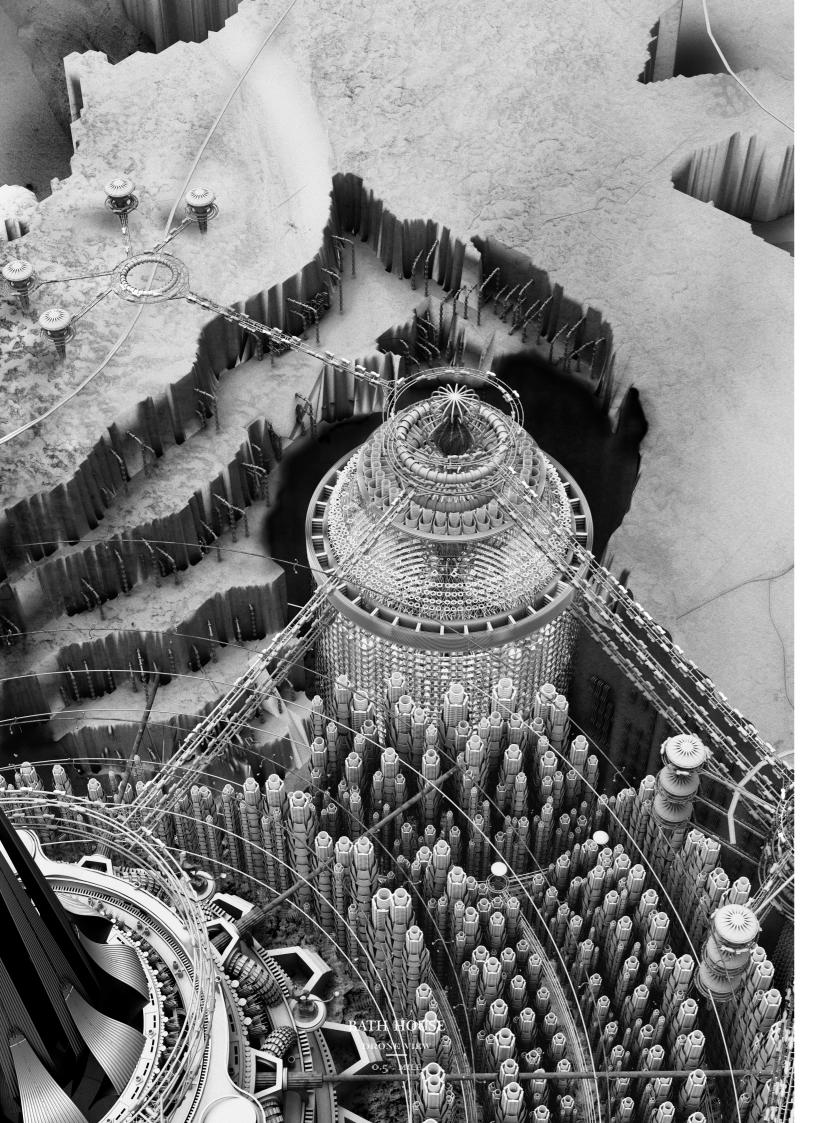

## CHAPTER IX

Not all of Platinum cities buildings are formed like this however, and some have a more maternal role to play.

MELTED INTO THE COLOSSAL ICE WALL STANDS THE CITY BATH HOUSE, A REFUGE FOR THE POST-HUMAN WORKER FORCE AND VISITORS ALIKE FROM THE HARSH AND STERILE CONDITIONS OF THE VACUUM-SEALED CITY.

A THICK COAT OF POLAR FUR AND WIRY, GREASY HAIRS
CASCADE FROM THE TOWERS ASTEROID REGOLITH FACADE,
CREATING A WARM AND COSY INTERNAL ENVIRONMENT FOR
THE BUILDINGS OCCUPANTS TO ENJOY THE PASSIVELY HEATED
ASTEROID SPRINGS IN THEIR BATHING MACHINES.

A CULTURE OF ELECTRIC BATHING HAS EMERGED AMONGST THE PLATINUM CITY POPULATION, A UNIQUE BATHING PROCESS THAT EMBRACES THE EXQUISITELY FRESH WATER SPRINGS DISCOVERED DURING THE MINING PROCESSES.

The armoured hide of the city's platinum silo towers is also a mutated version of a super heavy weight biomaterial designed to protect the cities platinum haul at all costs whereas the Platinum Refinery structure is designed with permeability in mind in order to aid the process based platinum refining method employed.