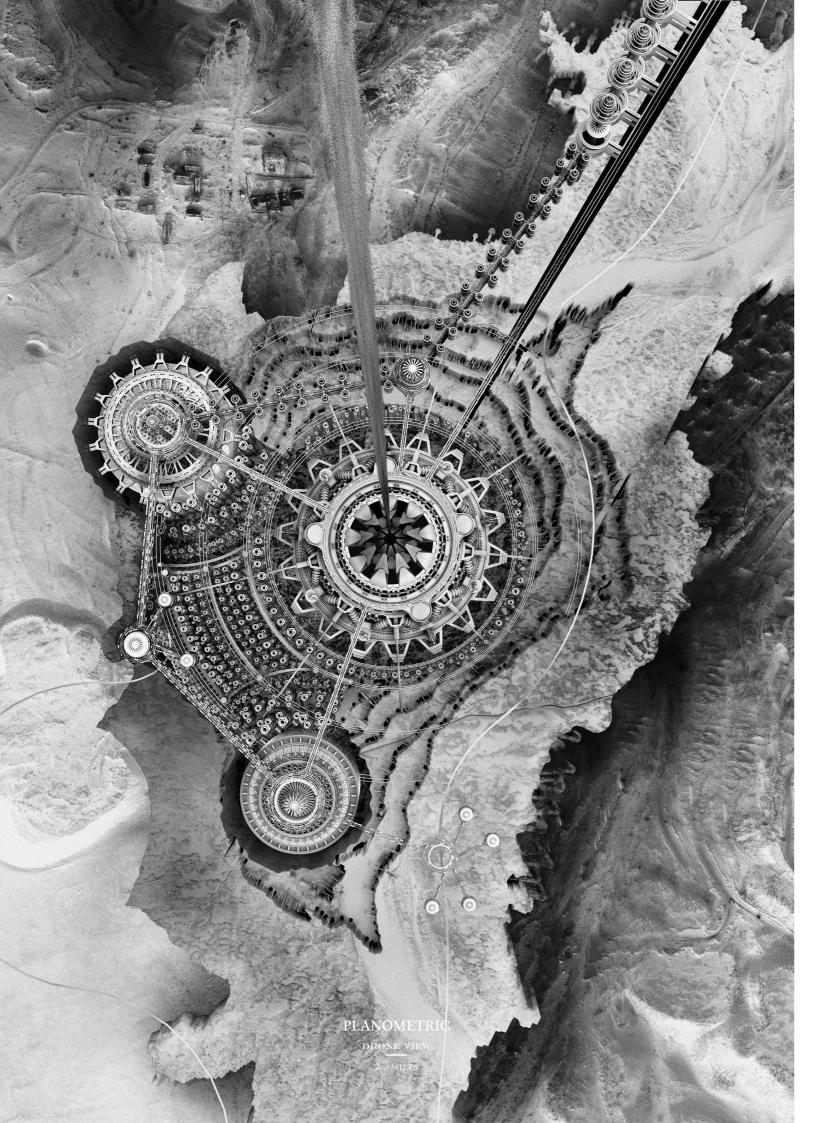

BORN AT THE ADVENT OF THE WORLDS FIRST POST-HUMAN INDUSTRY OF ASTEROID MINING,

SAT PROUDLY UPON THE SURFACE OF THE ROSETTA ASTEROID LOCATED IN THE DEPTHS OF A MAGNIFICENT ASTEROID CRATER AT THE FOOT OF THE 1,700-METER HIGH PUTORAN MOUNTAINS LIES PLATINUM CITY!

A POP UP INDUSTRIAL CITY THAT EMBODIES BIO-MECHANICAL CHARACTERS WITHIN ITS URBAN FABRIC, PLATINUM CITY EXISTS SOMEWHERE BETWEEN A PRISTINELY MANICURED GARDEN AND A WELL-OILED MACHINE.

Inspired by the narrative text of Jules Verne's pop up 'Columbiad cannon' manufacturing city in his novel "From the Earth to the Moon" and the recent "Space Act of 2015" that enables the legal exploitation of space resources, the design thesis extrapolates near future technologies and urban ideas in the context of Peter Baufu's 'Eight Great Future [post-human] Transformations Of Architecture' into programmatic, tectonic and environmental agendas for Platinum City; the worlds first post-human city.

The worlds first self-sufficient post-human space colony is a city fathomed as an organic computer, with its grandiose, drone crafted asteroid recolith architectures engorged on wet technologies grown over time and anchored to the platinum rich Rosetta Asteroid by a vast network of bio-mechanical tendril like roots.

## CHAPTER III

THE CITY MEMBRANE ACTS AS BOTH A PROTECTIVE CANOPY TO BOTH THE CITY BELOW AND FRACILE SPACE ELEVATOR TETHER ABOVE AS WELL AS A CLIMATE REGULATOR, ENVELOPING THE ENTIRE CITY WITH A KINETIC AND MOBILE STRUCTURE.

'THE CITY MEMBRANE' IS COMPRISED OF MEMBRANE PIXELS WITH EACH PIXEL EQUATING TO A SINGLE 'TERAMITE'; WHICH ARE PROGRAMMABLE AERIAL DRONES THAT FORM THE TERAMITE SWARM.

THESE ANIMATED PIXELS ARE COMMANDED REMOTELY
THROUGH UTILISATION OF SWARM TECHNOLOGIES IN ORDER TO
CARRY OUT A NUMBER OF ROLES CRUCIAL TO THE SUCCESS OF
PLATINUM CITY.