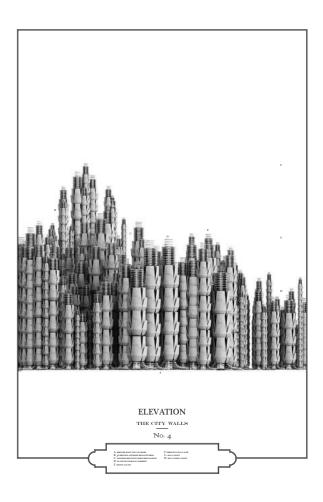

The worlds first self-sufficient post-human space colony is a city fathomed as an organic computer, with its grandiose, drone crafted asteroid recolith architectures engorged on wet technologies grown over time and anchored to the platinum rich Rosetta Asteroid by a vast network of bio-mechanical tendril like roots.

A HARMONY BETWEEN THE ARTIFICIAL BIOLOGICAL FORMS OF THE LANDSCAPE AND THE ADVANCED TECHNOLOGY OF THE BUILDING IS ACHIEVED. THE HOLLOW CLOSED CELL STRUCTURES CONSTRUCTED OF ASTEROID ROCK PARTICULATE COMBINED WITH THE MORE FLEXIBLE AND ELASTIC CELLULOSE BASED BIO-MATERIAL PROVIDES A COMBINATION OF STRENGTH AND WEIGHT TO A STRUCTURE NOT UNLIKE STEEL REINFORCED CONCRETE, PERFECTLY SUITED TO ANCHORING A STRUCTURE ON SINUOUS STILTS TO THE ASTEROID WITH DEEP AND STRONG PROBING ROUTE STRUCTURES.