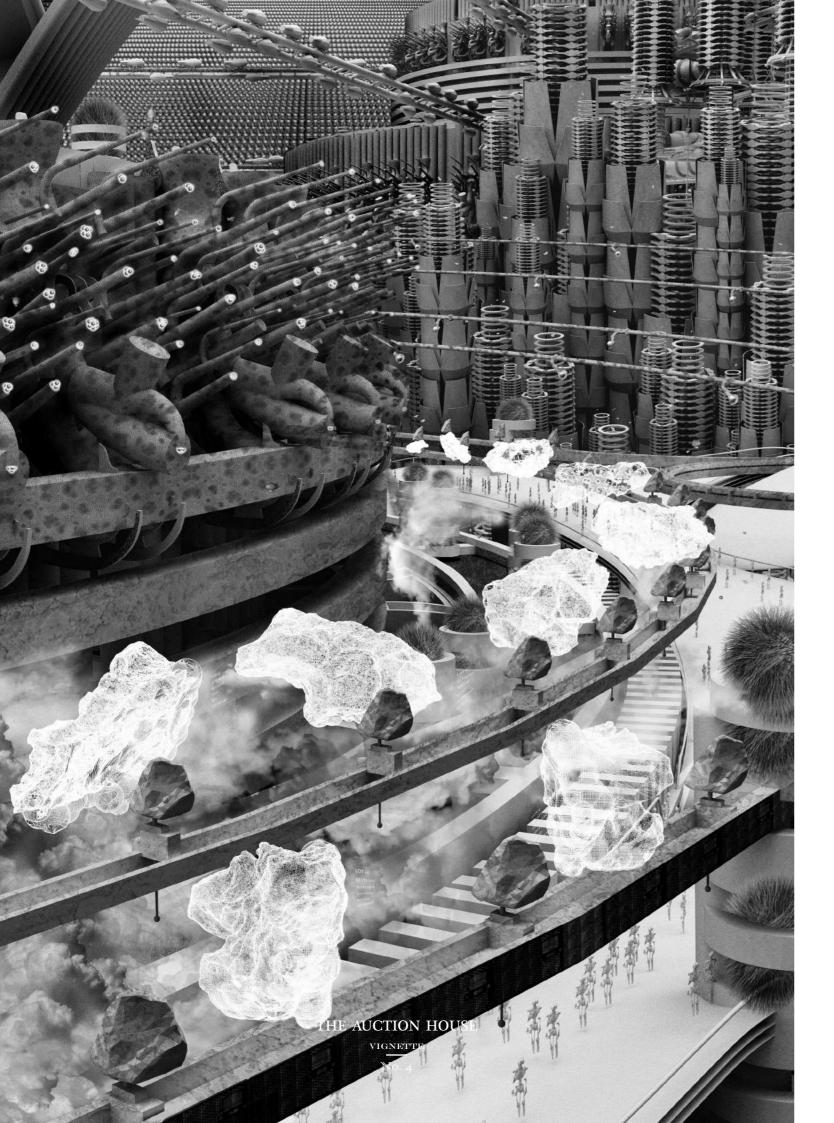

## CHAPTER X

At the centre of these urban characters sits the Space Elevator. The bringer of life and key to the very survival of Platinum City and its residents.

THE CITY'S TOWER OF BABEL FORMS A PHYSICAL CONNECTION TO OUTER SPACE WITH A FRACILE TETHER OF SUPER LIGHTWEIGHT FLEXIBLE CARBON NANO-TUBES THAT PIERCE THE ARTIFICIAL ATMOSPHERE INTO INFINITY.

The refined Platinum ore is exported to the Solar powered Platinum Galleon port docked in high lunar orbit clear of asteroid debris Via a load carrying carriage that travels up and down the tendril like tensioned threads using ground based lasers beamed on to solar energy generating panels that are attached to the carriage.

THE PLATINUM HAUL IS THEN LOADED ONTO THE FLEET OF PLATINUM GALLEONS THAT ARE TO SET SAIL THROUGH SPACE WITH THEIR TREASURES DESTINED FOR PLANET EARTH.