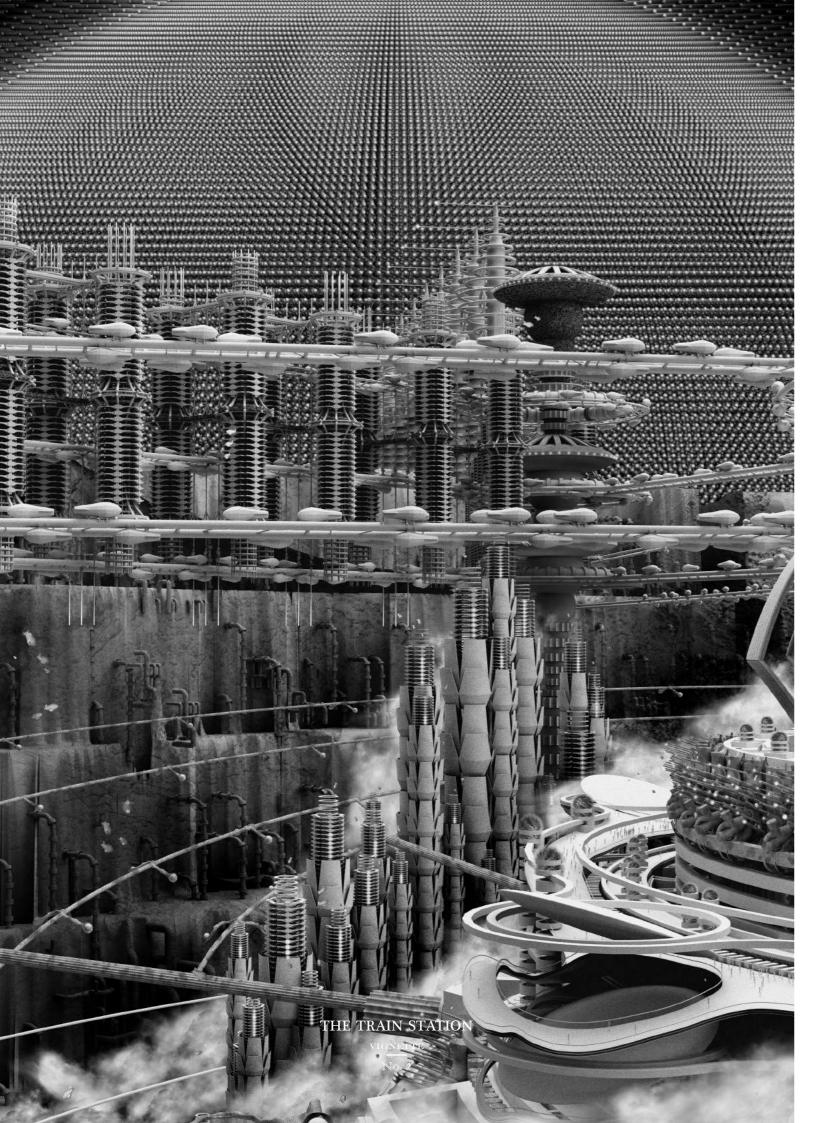

## CHAPTER X

At the centre of these urban characters sits the Space Elevator. The bringer of life and key to the very survival of Platinum City and its residents.

THE CITY'S TOWER OF BABEL FORMS A PHYSICAL CONNECTION TO OUTER SPACE WITH A FRACILE TETHER OF SUPER LIGHTWEIGHT FLEXIBLE CARBON NANO-TUBES THAT PIERCE THE ARTIFICIAL ATMOSPHERE INTO INFINITY.

The refined Platinum ore is exported to the Solar powered Platinum Galleon port docked in high lunar orbit clear of asteroid debris Via a load carrying carriage that travels up and down the tendril like tensioned threads using ground based lasers beamed on to solar energy generating panels that are attached to the carriage.

THE PLATINUM HAUL IS THEN LOADED ONTO THE FLEET OF PLATINUM GALLEONS THAT ARE TO SET SAIL THROUGH SPACE WITH THEIR TREASURES DESTINED FOR PLANET EARTH.