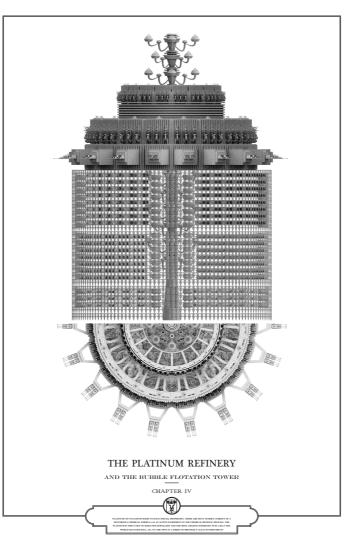

A CULTURE OF ELECTRIC BATHING HAS EMERGED AMONGST THE PLATINUM CITY POPULATION, A UNIQUE BATHING PROCESS THAT EMBRACES THE EXQUISITELY FRESH WATER SPRINGS DISCOVERED DURING THE MINING PROCESSES.

The armoured hide of the city's platinum silo towers is also a mutated version of a super heavy weight biomaterial designed to protect the cities platinum haul at all costs whereas the Platinum Refinery structure is designed with permeability in mind in order to aid the process based platinum refining method employed.

#### CHAPTER IV

JUST IMAGINE A PLATEAU OF SEVENTEEN OR EIGHTEEN SQUARE MILES, THE ICE AND SOIL GLINTING AND STREWN WITH TREASURES, AND ALTOGETHER AS ARID AND DESOLATE AS THE PERMAFROST ARCTIC CIRCLE PLAINS.

But, man has brought a wonderful amount of energy and vigour to bear upon it; An extremophile, bio-mechanical landscape creeps across the plain, its dense, probing cellulose root structure utilised as a phytoremediation mining machine, an organic model capable of leaching treasures from the ground. Bio-mechanical trees act as hyper accumulators, tall, fast growing and easy to harvest the Platinum treasure that is displayed as urban jewellery on its surface.