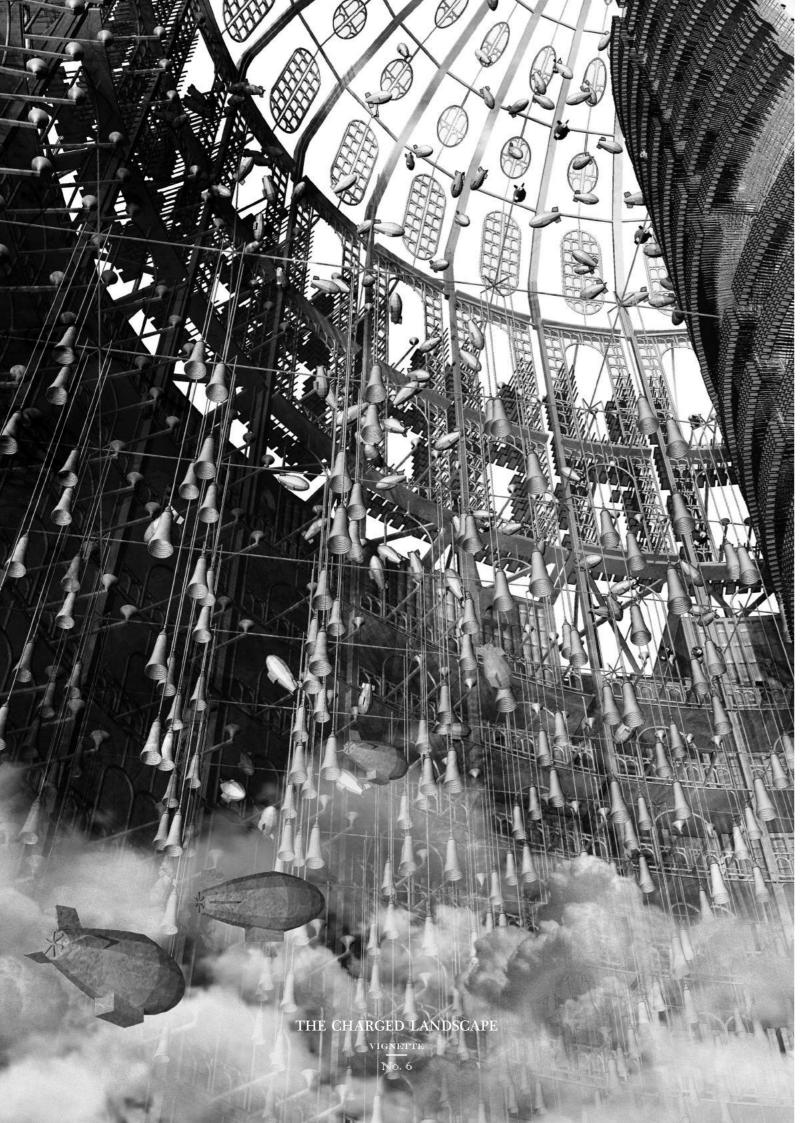

## CHAPTER VIII

IDOL TERAMITE DRONES THEMSELVES ALSO BECOME PART OF THE CITY FABRIC, CONTRIBUTING THEIR PHYSICALITY TO A KINETIC AND RESPONSIVE SKIN, DOCKING ON ARMATURES ARRANGED ON THE FACADES OF BUILDINGS PRIMARILY FIXED TO PORTAL OPENINGS AND WINDOWS.

THESE ANIMATED FAÇADE PIXELS ARE RECONFIGURED REMOTELY THROUGH UTILISATION OF SWARM TECHNOLOGIES IN ORDER TO ACHIEVE CONTROLLED SOLAR SHIELDING AND ENVIRONMENTAL SHADING AND DICTATE INTERNAL PRIVACY LEVELS. THE PIXELATED ARCHITECTURAL SKINS OF PLATINUM CITIES TOWER TYPOLOGIES ARE THEREFORE PREDOMINANTLY COMPOSED OF THE RUGGED PHOTOVOLTAIC HIDES OF THE TERAMITE DRONE'S BULBOUS BLIMP LIKE FORMS WHICH ARE CAPABLE OF COLLECTING SOLAR ENERGY, CONVERTING THE ULTRAVIOLET RAYS INTO A HARNESSED CHEMICAL ENERGY THROUGH THE FAÇADE DOCKING STATIONS WHICH ARE CAPABLE OF RECHARGING THE PLATINUM FUEL CELL LIFE - BLOOD OF THE CITY.

Hydrogen fuel cell power supplies are replenished as and when they are required at these network nodes, allowing the drones to function continuously throughout their functional lifetime.

In the absence of the sun however, at the base of these hollow forms lies the 'charged landscape', a watery suburb housing electric eels, whose energy is harnessed by a vast swamp habitat infrastructure of baited eel charge traps which acts as a secondary backup to charge the crucial fuel cell stock.