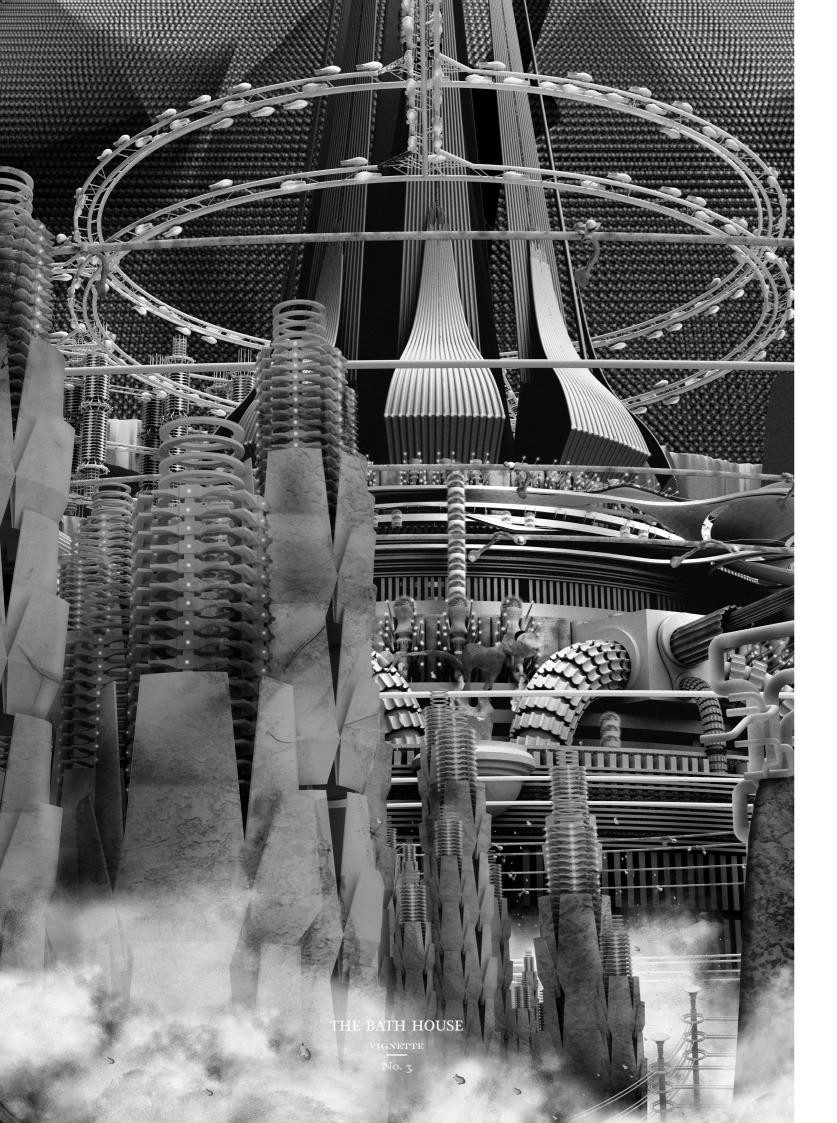

## CHAPTER IX

Not all of Platinum cities buildings are formed like this however, and some have a more maternal role to play.

MELTED INTO THE COLOSSAL ICE WALL STANDS THE CITY BATH HOUSE, A REFUGE FOR THE POST-HUMAN WORKER FORCE AND VISITORS ALIKE FROM THE HARSH AND STERILE CONDITIONS OF THE VACUUM-SEALED CITY.

A THICK COAT OF POLAR FUR AND WIRY, GREASY HAIRS
CASCADE FROM THE TOWERS ASTEROID REGOLITH FACADE,
CREATING A WARM AND COSY INTERNAL ENVIRONMENT FOR
THE BUILDINGS OCCUPANTS TO ENJOY THE PASSIVELY HEATED
ASTEROID SPRINGS IN THEIR BATHING MACHINES.

A CULTURE OF ELECTRIC BATHING HAS EMERGED AMONGST THE PLATINUM CITY POPULATION, A UNIQUE BATHING PROCESS THAT EMBRACES THE EXQUISITELY FRESH WATER SPRINGS DISCOVERED DURING THE MINING PROCESSES.

The armoured hide of the city's platinum silo towers is also a mutated version of a super heavy weight biomaterial designed to protect the cities platinum haul at all costs whereas the Platinum Refinery structure is designed with permeability in mind in order to aid the process based platinum refining method employed.