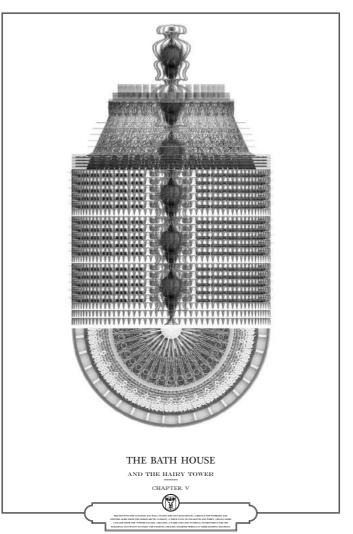

## CHAPTER IX

Not all of Platinum cities buildings are formed like this however, and some have a more maternal role to play.

MELTED INTO THE COLOSSAL ICE WALL STANDS THE CITY BATH HOUSE, A REFUGE FOR THE POST-HUMAN WORKER FORCE AND VISITORS ALIKE FROM THE HARSH AND STERILE CONDITIONS OF THE VACUUM-SEALED CITY.

A THICK COAT OF POLAR FUR AND WIRY, GREASY HAIRS
CASCADE FROM THE TOWERS ASTEROID REGOLITH FACADE,
CREATING A WARM AND COSY INTERNAL ENVIRONMENT FOR
THE BUILDINGS OCCUPANTS TO ENJOY THE PASSIVELY HEATED
ASTEROID SPRINGS IN THEIR BATHING MACHINES.

A CULTURE OF ELECTRIC BATHING HAS EMERGED AMONGST THE PLATINUM CITY POPULATION, A UNIQUE BATHING PROCESS THAT EMBRACES THE EXQUISITELY FRESH WATER SPRINGS DISCOVERED DURING THE MINING PROCESSES.

The armoured hide of the city's platinum silo towers is also a mutated version of a super heavy weight biomaterial designed to protect the cities platinum haul at all costs whereas the Platinum Refinery structure is designed with permeability in mind in order to aid the process based platinum refining method employed.