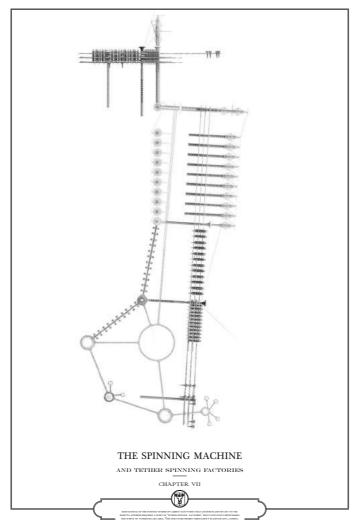

#### CHAPTER VII

IN THIS CASE, THE TERAMITE SWARMS BECOME URBAN SURGEONS, SPLICING AND IMPLANTING UPGRADES OR REPLACING WORN OUT PLUG IN COMPONENTRY UTILISING THE SAME LASER CUTTING TECHNOLOGIES USED DURING THE ASTEROID MINING PROCESS.