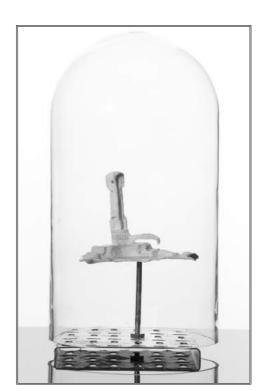

'THE CITY MEMBRANE' IS COMPRISED OF MEMBRANE PIXELS WITH EACH PIXEL EQUATING TO A SINGLE 'TERAMITE'; WHICH ARE PROGRAMMABLE AERIAL DRONES THAT FORM THE TERAMITE SWARM.

THESE ANIMATED PIXELS ARE COMMANDED REMOTELY
THROUGH UTILISATION OF SWARM TECHNOLOGIES IN ORDER TO
CARRY OUT A NUMBER OF ROLES CRUCIAL TO THE SUCCESS OF
PLATINUM CITY.

THE CITY MEMBRANE
POST-HUMAN CLIMATE CONTROL

CURIOSITY 5

CITY MEMBRONE ACTS AS BOTH A PROTECTIVE COMPY AND CLIMATE BOCKLY
VELOPING THE ENTIRE CITY WITH A KENETIC AND MOBILE STRUCTURE. THE C

ENVELOPING THE ENTIRE CITY WITH A KINETIC AND MORRES STRUCTURE. "THE CITY MINIBRANE" IS COMPRISED OF ROLE MEMBRANE PURES THAT FORM THE THE TERRARIT RAIN. ÉACH PURE EQUATIS TO A SINCE "TERARITE"; A PROCRAMMARE AREAL DRO

THESE ANIMATED FAÇADE PIXELS ARE RECONFIGURED REMOTELY THROUGH UTILISATION OF SWARM TECHNOLOGIES IN ORDER TO ACHIEVE CONTROLLED SOLAR SHIELDING AND ENVIRONMENTAL SHADING AND DICTATE INTERNAL PRIVACY LEVELS. THE PIXELATED ARCHITECTURAL SKINS OF PLATINUM CITIES TOWER TYPOLOGIES ARE THEREFORE PREDOMINANTLY COMPOSED OF THE RUGGED PHOTOVOLTAIC HIDES OF THE TERAMITE DRONE'S BULBOUS BLIMP LIKE FORMS WHICH ARE CAPABLE OF COLLECTING SOLAR ENERGY, CONVERTING THE ULTRAVIOLET RAYS INTO A HARNESSED CHEMICAL ENERGY THROUGH THE FAÇADE DOCKING STATIONS WHICH ARE CAPABLE OF RECHARGING THE PLATINUM FUEL CELL LIFE - BLOOD OF THE CITY.