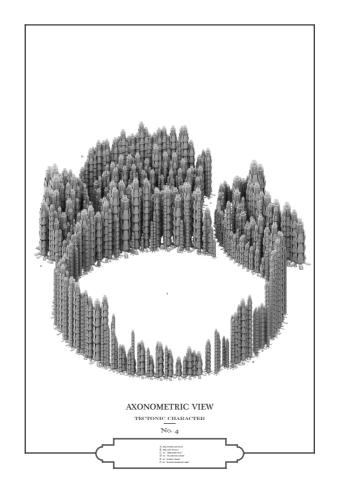

The worlds first self-sufficient post-human space colony is a city fathomed as an organic computer, with its grandiose, drone crafted asteroid recolith architectures engorged on wet technologies grown over time and anchored to the platinum rich Rosetta Asteroid by a vast network of bio-mechanical tendril like roots.

A HARMONY BETWEEN THE ARTIFICIAL BIOLOGICAL FORMS OF THE LANDSCAPE AND THE ADVANCED TECHNOLOGY OF THE BUILDING IS ACHIEVED. THE HOLLOW CLOSED CELL STRUCTURES CONSTRUCTED OF ASTEROID ROCK PARTICULATE COMBINED WITH THE MORE FLEXIBLE AND ELASTIC CELLULOSE BASED BIO-MATERIAL PROVIDES A COMBINATION OF STRENGTH AND WEIGHT TO A STRUCTURE NOT UNLIKE STEEL REINFORCED CONCRETE, PERFECTLY SUITED TO ANCHORING A STRUCTURE ON SINUOUS STILTS TO THE ASTEROID WITH DEEP AND STRONG PROBING ROUTE STRUCTURES.