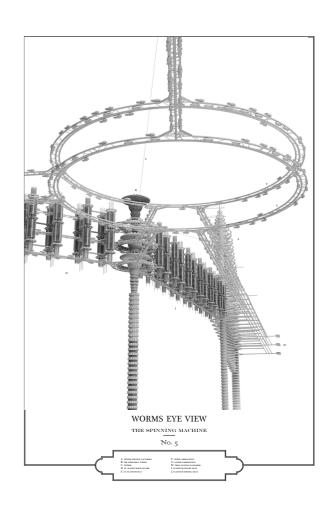

#### CHAPTER VII

IN THIS CASE, THE TERAMITE SWARMS BECOME URBAN SURGEONS, SPLICING AND IMPLANTING UPGRADES OR REPLACING WORN OUT PLUG IN COMPONENTRY UTILISING THE SAME LASER CUTTING TECHNOLOGIES USED DURING THE ASTEROID MINING PROCESS.