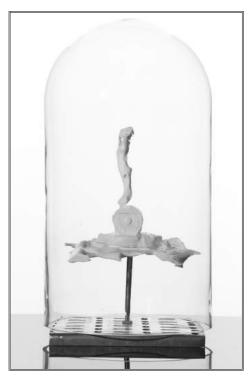

## CHAPTER III

THE CITY MEMBRANE ACTS AS BOTH A PROTECTIVE CANOPY TO BOTH THE CITY BELOW AND FRACILE SPACE ELEVATOR TETHER ABOVE AS WELL AS A CLIMATE REGULATOR, ENVELOPING THE ENTIRE CITY WITH A KINETIC AND MOBILE STRUCTURE.

'THE CITY MEMBRANE' IS COMPRISED OF MEMBRANE PIXELS WITH EACH PIXEL EQUATING TO A SINGLE 'TERAMITE'; WHICH ARE PROGRAMMABLE AERIAL DRONES THAT FORM THE TERAMITE SWARM.

THESE ANIMATED PIXELS ARE COMMANDED REMOTELY
THROUGH UTILISATION OF SWARM TECHNOLOGIES IN ORDER TO
CARRY OUT A NUMBER OF ROLES CRUCIAL TO THE SUCCESS OF
PLATINUM CITY.

THE CITY MEMBRANE
POST-HUMAN CLIMATE CONTROL

CURIOSITY 5

CITY MEMBRONE ACTS AS BOTH A PROTECTIVE COMPY AND CLIMATE BOCKLY
VELOPING THE ENTIRE CITY WITH A KENETIC AND MOBILE STRUCTURE. THE C

ENVELOPING THE ENTIRE CITY WITH A KINETIC AND MORRES STRUCTURE. "THE CITY MINIBRANE" IS COMPRISED OF ROLE MEMBRANE PURES THAT FORM THE THE TERRARIT RAIN. ÉACH PURE EQUATIS TO A SINCE "TERARITE"; A PROCRAMMARE AREAL DRO