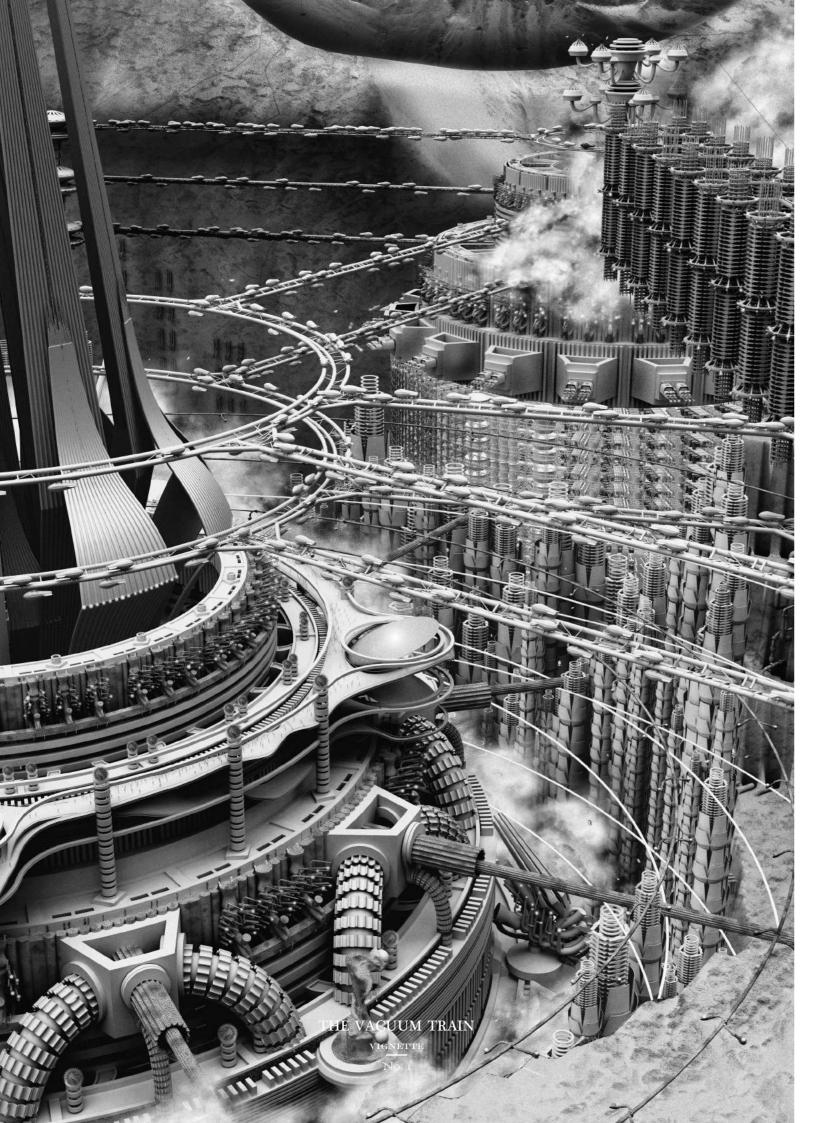

## CHAPTER X

At the centre of these urban characters sits the Space Elevator. The bringer of life and key to the very survival of Platinum City and its residents.

THE CITY'S TOWER OF BABEL FORMS A PHYSICAL CONNECTION TO OUTER SPACE WITH A FRACILE TETHER OF SUPER LIGHTWEIGHT FLEXIBLE CARBON NANO-TUBES THAT PIERCE THE ARTIFICIAL ATMOSPHERE INTO INFINITY.

The refined Platinum ore is exported to the Solar powered Platinum Galleon port docked in high lunar orbit clear of asteroid debris Via a load carrying carriage that travels up and down the tendril like tensioned threads using ground based lasers beamed on to solar energy generating panels that are attached to the carriage.

THE PLATINUM HAUL IS THEN LOADED ONTO THE FLEET OF PLATINUM GALLEONS THAT ARE TO SET SAIL THROUGH SPACE WITH THEIR TREASURES DESTINED FOR PLANET EARTH.