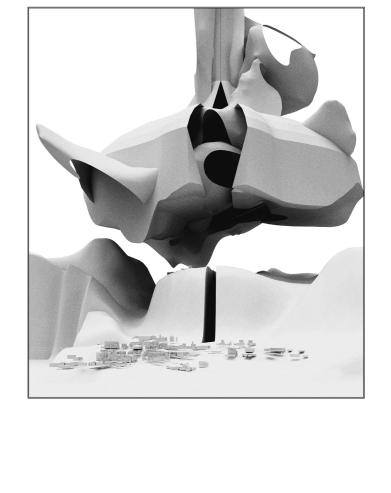

## CHAPTER III

THE CITY MEMBRANE ACTS AS BOTH A PROTECTIVE CANOPY TO BOTH THE CITY BELOW AND FRACILE SPACE ELEVATOR TETHER ABOVE AS WELL AS A CLIMATE REGULATOR, ENVELOPING THE ENTIRE CITY WITH A KINETIC AND MOBILE STRUCTURE.

'THE CITY MEMBRANE' IS COMPRISED OF MEMBRANE PIXELS WITH EACH PIXEL EQUATING TO A SINGLE 'TERAMITE'; WHICH ARE PROGRAMMABLE AERIAL DRONES THAT FORM THE TERAMITE SWARM.

THESE ANIMATED PIXELS ARE COMMANDED REMOTELY
THROUGH UTILISATION OF SWARM TECHNOLOGIES IN ORDER TO
CARRY OUT A NUMBER OF ROLES CRUCIAL TO THE SUCCESS OF
PLATINUM CITY.

THE CITY MEMBRANE
POST-HUMAN CLIMATE CONTROL

CURIOSITY 5

CITY MEMBRONE ACTS AS BOTH A PROTECTIVE COMPY AND CLIMATE BOCKLY
VELOPING THE ENTIRE CITY WITH A KENETIC AND MOBILE STRUCTURE. THE C

ENVELOPING THE ENTIRE CITY WITH A KINETIC AND MORRES STRUCTURE. "THE CITY MINIBRANE" IS COMPRISED OF ROLE MEMBRANE PURES THAT FORM THE THE TERRARIT RAIN. ÉACH PURE EQUATIS TO A SINCE "TERARITE"; A PROCRAMMARE AREAL DRO