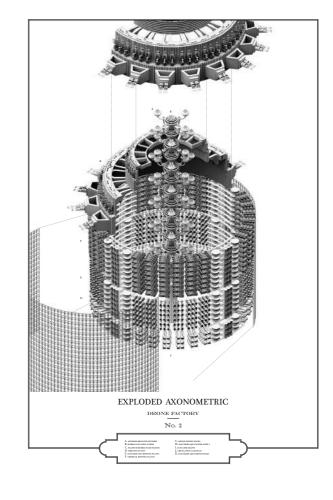

# CHAPTER V

The city's drone swarm teramite army is commanded remotely, capable of transforming processed asteroid regolith; a waste product of the platinum refining process into rugged yet intricate 3D printed geometries reminiscent of the hollow closed cell structure of bird bone.

THESE INTRICATE AND COMPLEX ARMATURE STRUCTURES ARE RICH IN KEY MINERAL ENZYMES, THAT CATALYZE EXPLOSIVE GROWTH IN THE BIO-MATERIAL — A MATERIAL CAPABLE OF PROVIDING A STRONG AND DENSE STRUCTURAL PLINTH FOUNDATION, OR ENGULFING A BUILDING IN A SOFT AND WOOLLY THERMALLY INSULATING COAT DEPENDING ON THE BIO- MECHANICAL GENETIC INTERVENTION MADE BY THE TERAMITE DRONE.

A HARMONY BETWEEN THE ARTIFICIAL BIOLOGICAL FORMS OF THE LANDSCAPE AND THE ADVANCED TECHNOLOGY OF THE BUILDING IS ACHIEVED. THE HOLLOW CLOSED CELL STRUCTURES CONSTRUCTED OF ASTEROID ROCK PARTICULATE COMBINED WITH THE MORE FLEXIBLE AND ELASTIC CELLULOSE BASED BIO-MATERIAL PROVIDES A COMBINATION OF STRENGTH AND WEIGHT TO A STRUCTURE NOT UNLIKE STEEL REINFORCED CONCRETE, PERFECTLY SUITED TO ANCHORING A STRUCTURE ON SINUOUS STILTS TO THE ASTEROID WITH DEEP AND STRONG PROBING ROUTE STRUCTURES.

THE DRONE SWARM ACTS AS A MOBILE ARRAY OF 3D PRINTING NOZZLES, DEXTEROUSLY APPLYING A SCAFFOLDING MATERIAL COMPOSED OF A BINDING SOLUTION RICH IN MINERAL ENZYMES MIXED WITH GROUND ASTEROID PARTICULATE - A WASTE PRODUCT OF THE ASTEROID PLATINUM REFINING PROCESS.