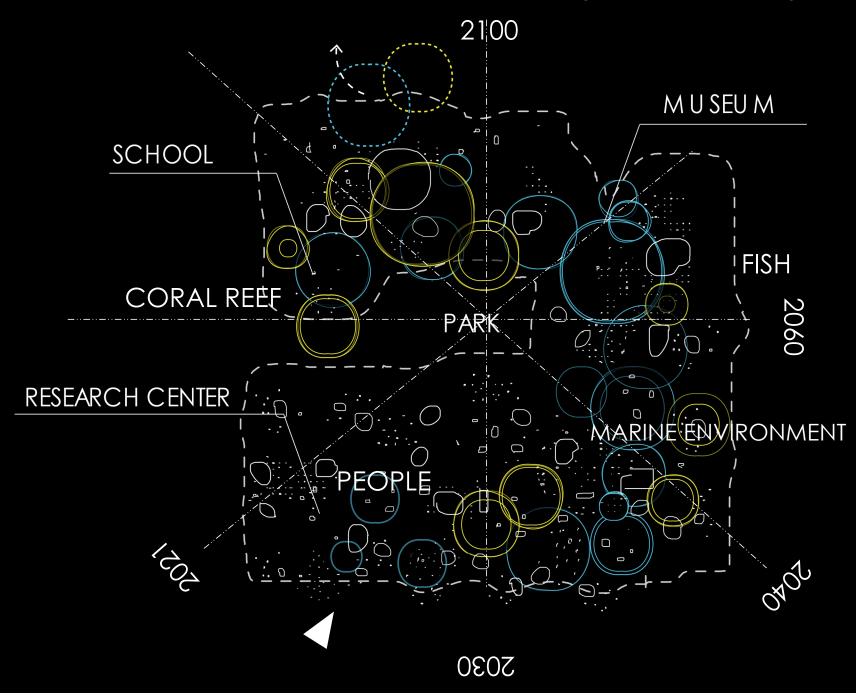

#### **GROWING LEARNING CENTER**

Platform where the facility of improvement and learning coexists and enlighten people

GROWING LEARNING CENTER