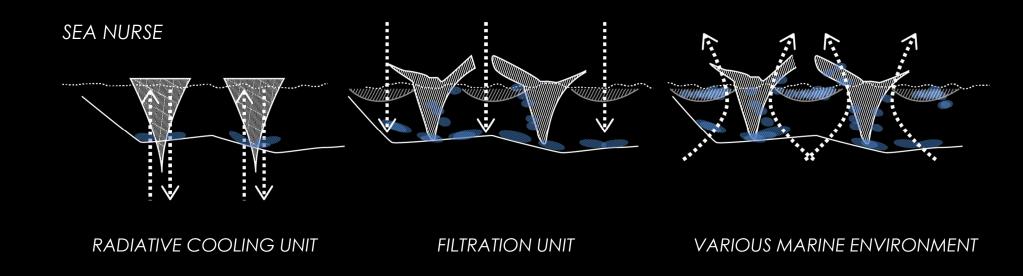

#### Infirmière de la mer / SEA NURSE

Minimal footprint and infrastructure for bio-diversity

### **ENVIRONMENT**

Coral Bleaching due to Deterioration of Marine Environment and Ecosystem

RISING SEA TEMPERATURE

MARINE POLLUTION

BLEACHED CORAL REEF

#### **ARCHITECTURE GROWING SYSTEM**

Introducing the Natural Cycle of Coral Reef into Artificial Reef Terrain

Natural Coral Growing System

Artificial Coral Building System