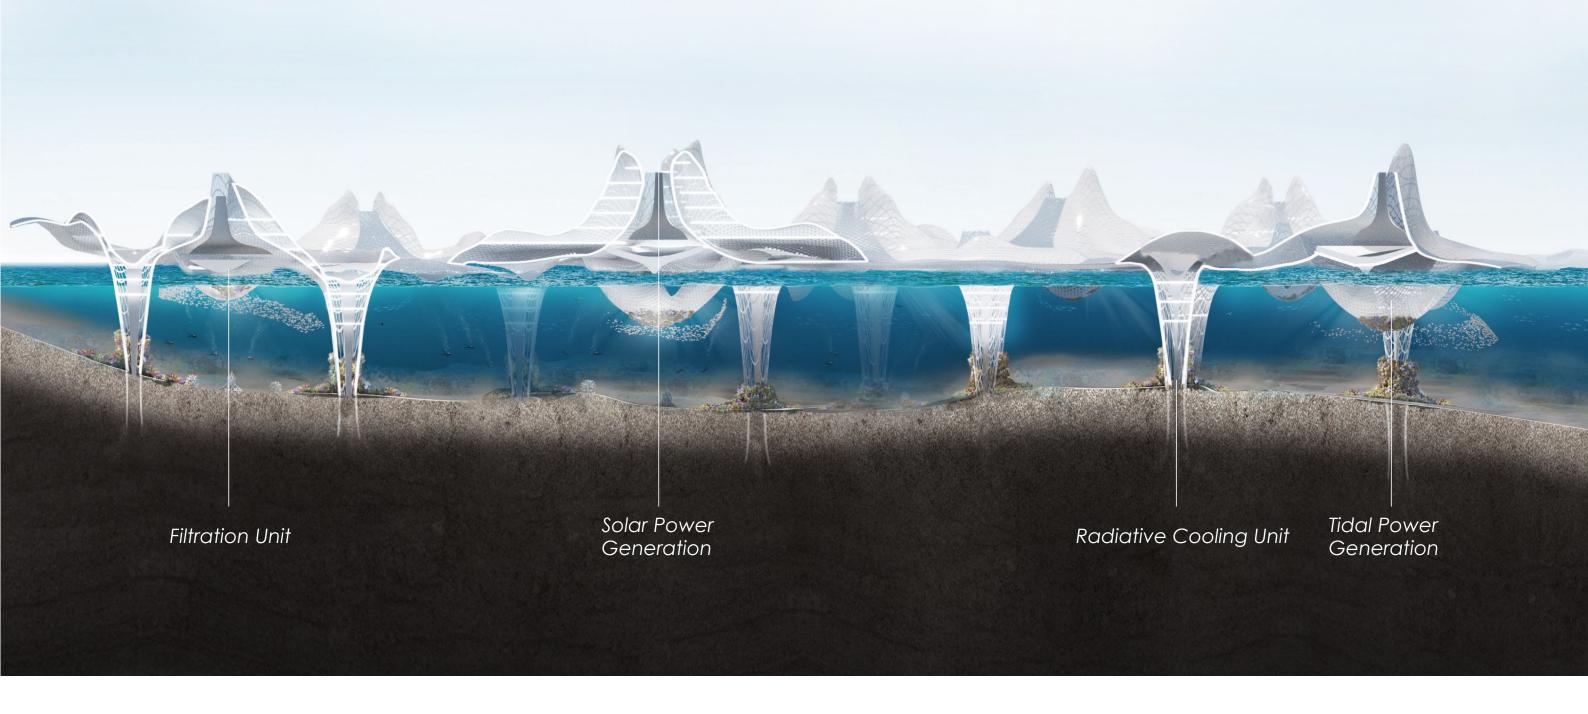

#### **ARCHITECTURE GROWING SYSTEM**

Introducing the Natural Cycle of Coral Reef into Artificial Reef Terrain

Natural Coral Growing System

Artificial Coral Building System

#### **STRUCTURE SYSTEM**

Biomimetic Shape Constructed by 3D Printer and Fine Ceramics, Lightweight 3D Truss Structure

#### 3D Printed STRUCTURE

3D Truss Frame that Maximizes Buoyancy