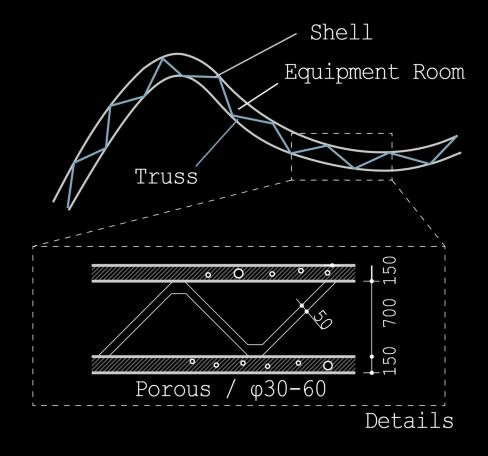

#### **STRUCTURE SYSTEM**

Biomimetic Shape Constructed by 3D Printer and Fine Ceramics, Lightweight 3D Truss Structure

#### 3D Printed STRUCTURE

3D Truss Frame that Maximizes Buoyancy