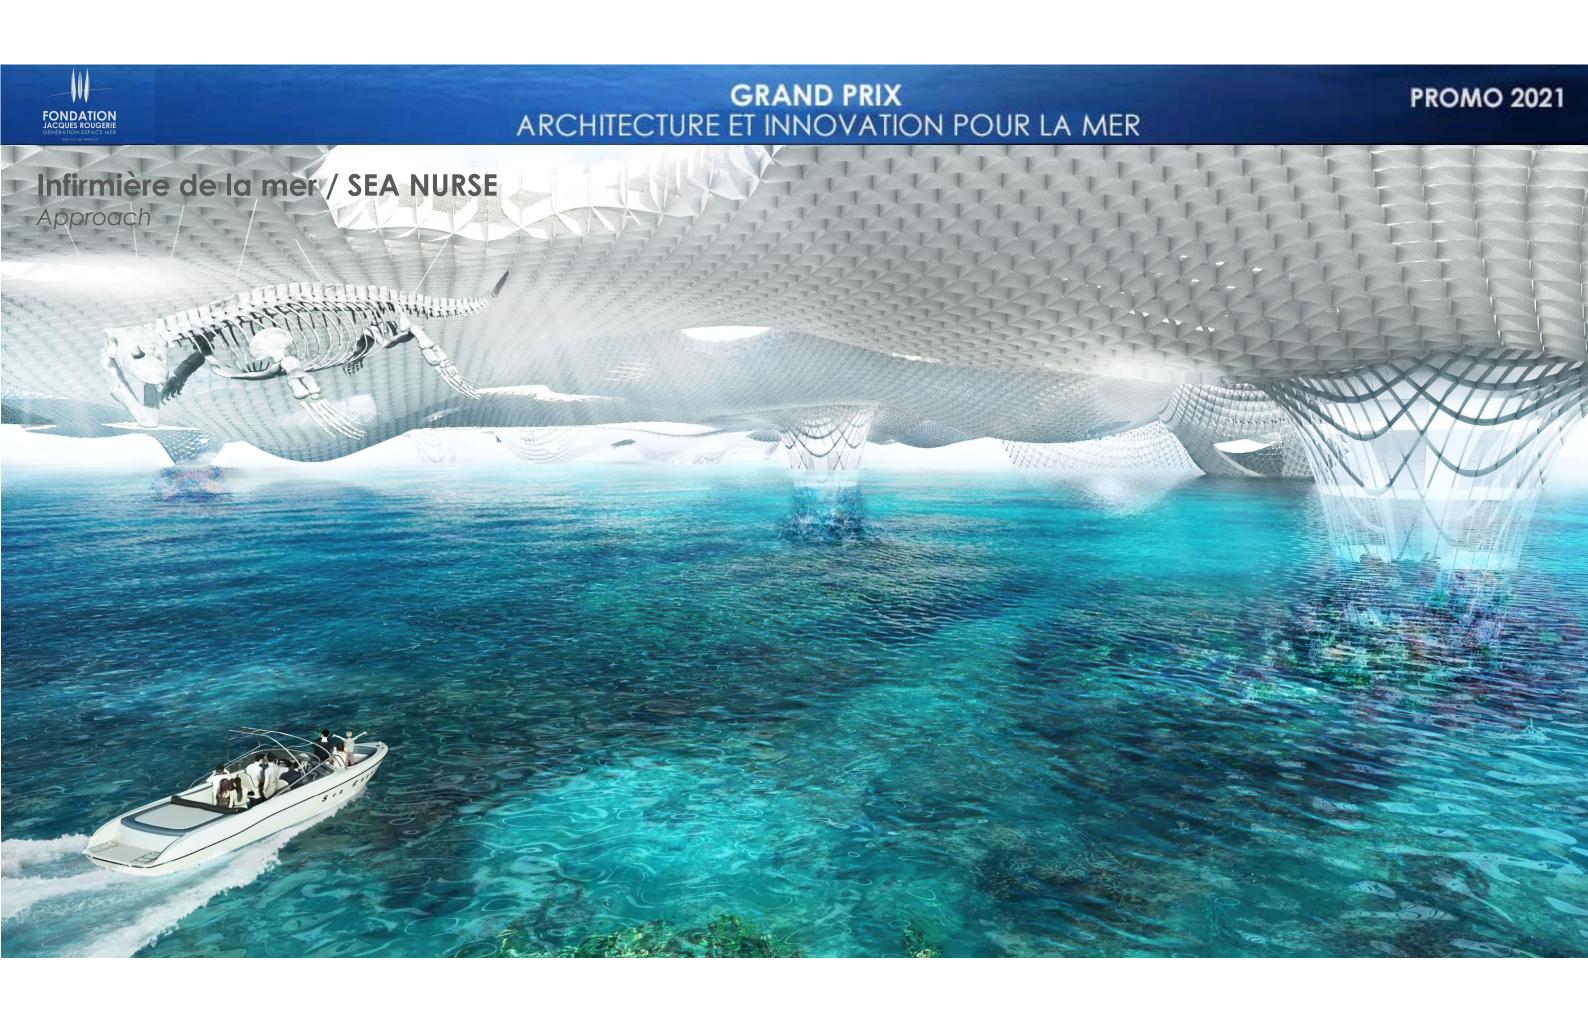

#### Infirmière de la mer / SEA NURSE

Sea Nurse is the sustainable learning center to restore the various marine environment by regenerating coral reefs bleached by the global warming.

### Infirmière de la mer / SEA NURSE

Biomimetic Landscape

#### Infirmière de la mer / SEA NURSE

Minimal footprint and infrastructure for bio-diversity