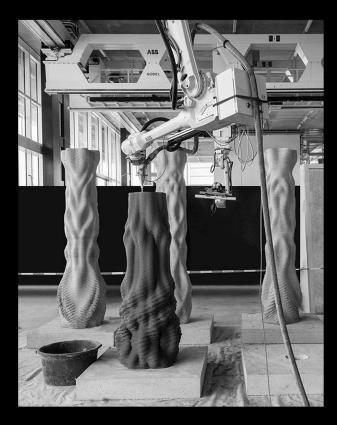

#### **STRUCTURE SYSTEM**

Biomimetic Shape Constructed by 3D Printer and Fine Ceramics, Lightweight 3D Truss Structure

#### 3D Printed STRUCTURE

3D Truss Frame that Maximizes Buoyancy