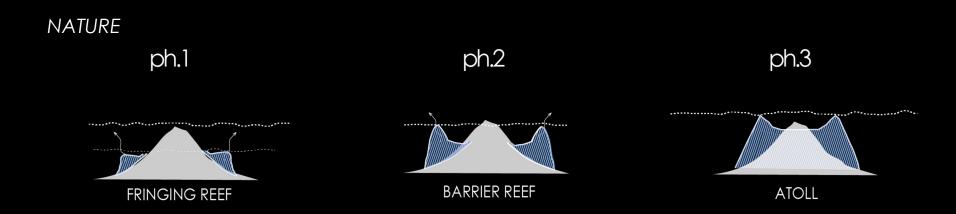

#### **ARCHITECTURE GROWING SYSTEM**

Introducing the Natural Cycle of Coral Reef into Artificial Reef Terrain

Natural Coral Growing System

Artificial Coral Building System