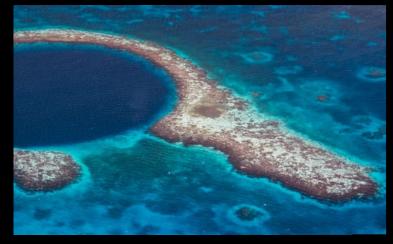

### **ENVIRONMENT**

Coral Bleaching due to Deterioration of Marine Environment and Ecosystem

RISING SEA TEMPERATURE

MARINE POLLUTION

BLEACHED CORAL REEF