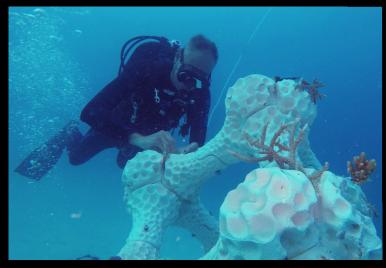

#### **ARCHITECTURE GROWING SYSTEM**

Introducing the Natural Cycle of Coral Reef into Artificial Reef Terrain

Natural Coral Growing System

Artificial Coral Building System

#### **STRUCTURE SYSTEM**

Biomimetic Shape Constructed by 3D Printer and Fine Ceramics, Lightweight 3D Truss Structure