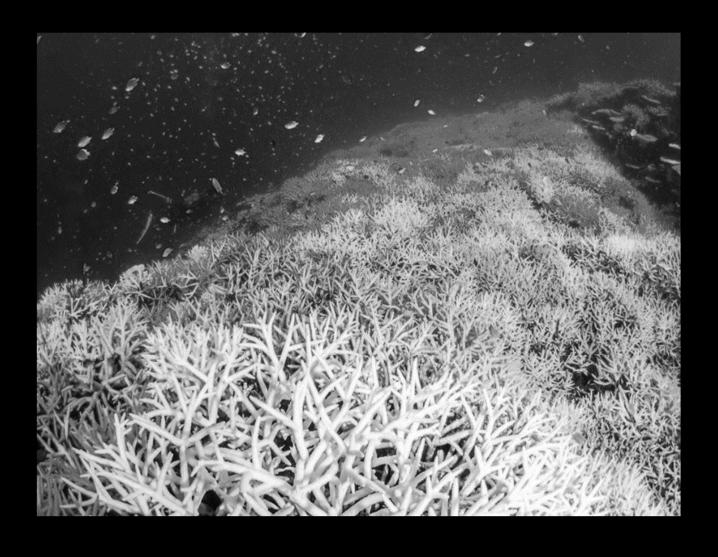

### **ENVIRONMENT**

Coral Bleaching due to Deterioration of Marine Environment and Ecosystem

RISING SEA TEMPERATURE

MARINE POLLUTION

BLEACHED CORAL REEF