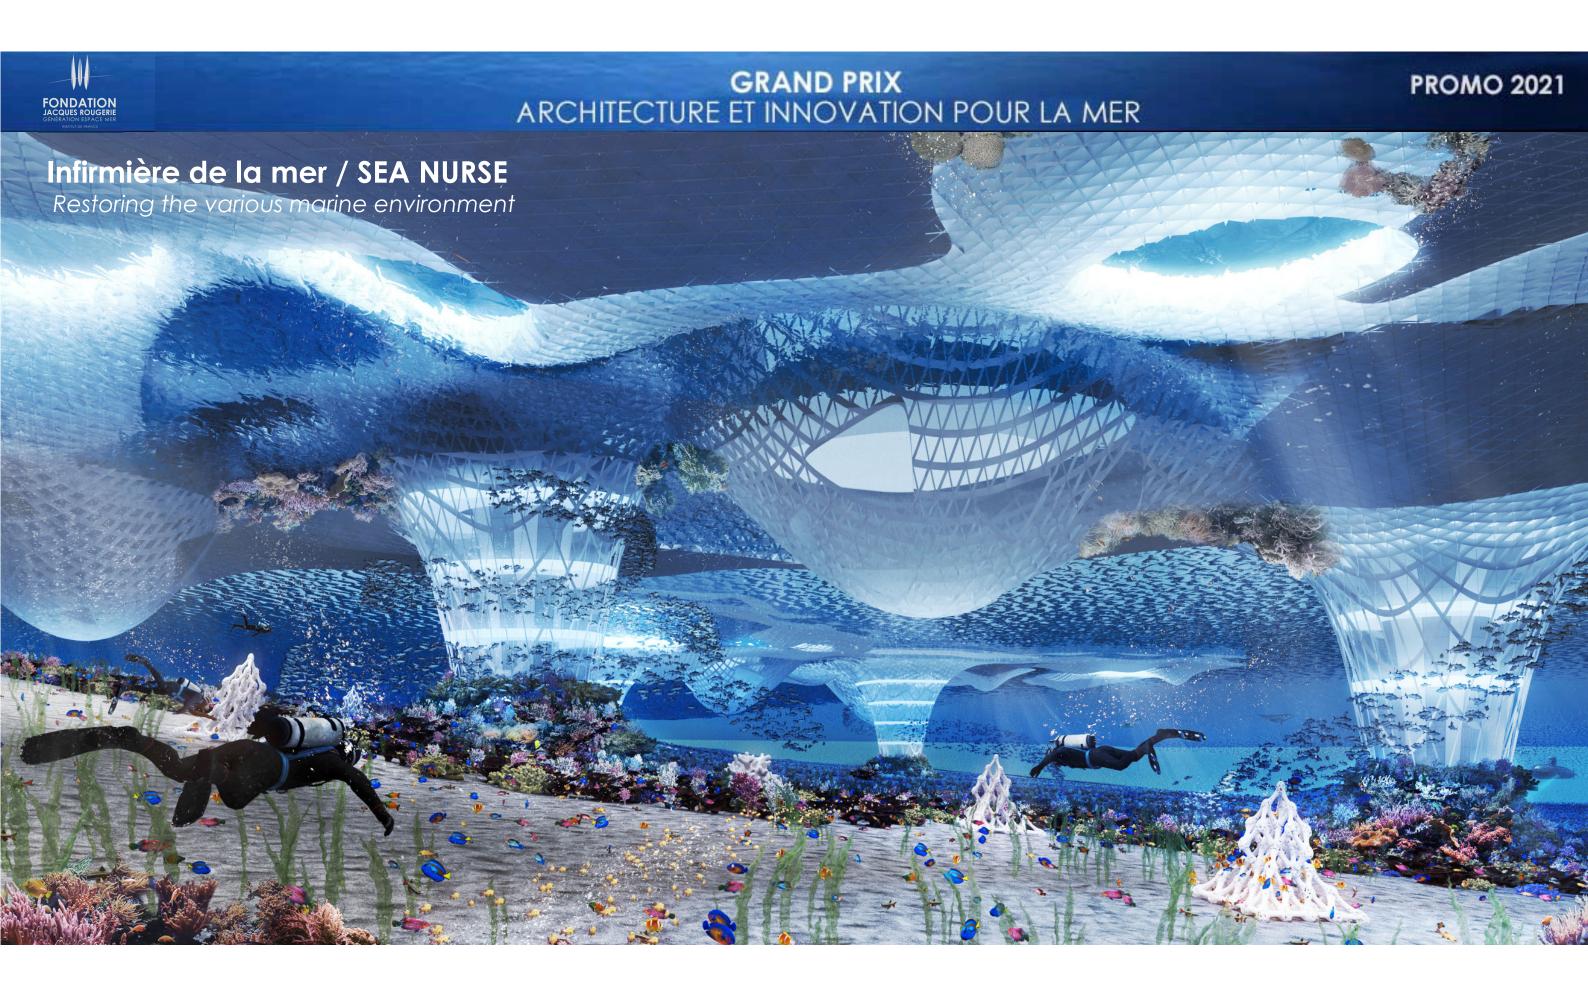

#### Infirmière de la mer / SEA NURSE

Sea Nurse is the sustainable learning center to restore the various marine environment by regenerating coral reefs bleached by the global warming.

### Infirmière de la mer / SEA NURSE

Biomimetic Landscape