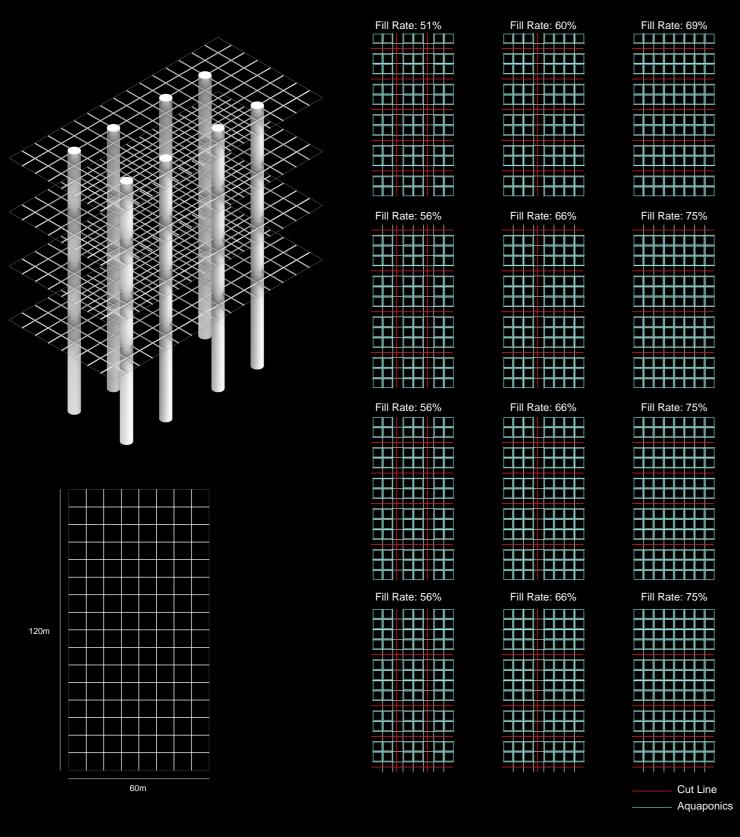

Project's Name

To Mother Nature

Description

Blueprint for planetary research









Hydrocarbon Infrastructure



Hydrocarbon Collapse



Project's Name

To Mother Nature

Description

Territorial planning





Growth Logic: Set trading port around prortuding circumference of point cloud Rig grows towards nearest rig clusters and forms a loop If distance to food source is far, form a loop Allow for clear passage of ship route through cluster during relocation of rig













Trade Port Zone

CO2 Pipeline

JACQUES ROUGERIE FOUNDATION

2022 JACQUES ROUGERIE FOUNDATION AWARDS

To Mother Nature

<sup>\*</sup> Distribution of climate model composition is an es



As the steel structure of the rid degrades over time, the frames are repurposed for aquaculture. LNG Tanks previously used for transporting natural gas is now a floatation device (containing CO2) amongst other types of farms. This allows the aquaculture farm to sink underwater whenever high energy waves approaches.

















## Carbon Fiber Structure



2022 JACQUES ROUGERIE FOUNDATION AWARDS

Project's Name

To Mother Nature

Description

Frame Structure





Project's Name

To Mother Nature

Description

Research Zone



## Algae Energy System







## **Habitation Tower**



## Habitation



Commons

Vent Fireplace Greenhouse Multipurpose Kitchen











Description



Award's category: Grand Prix Award for the Sea

Project's Name

To Mother Nature

Description

Section per