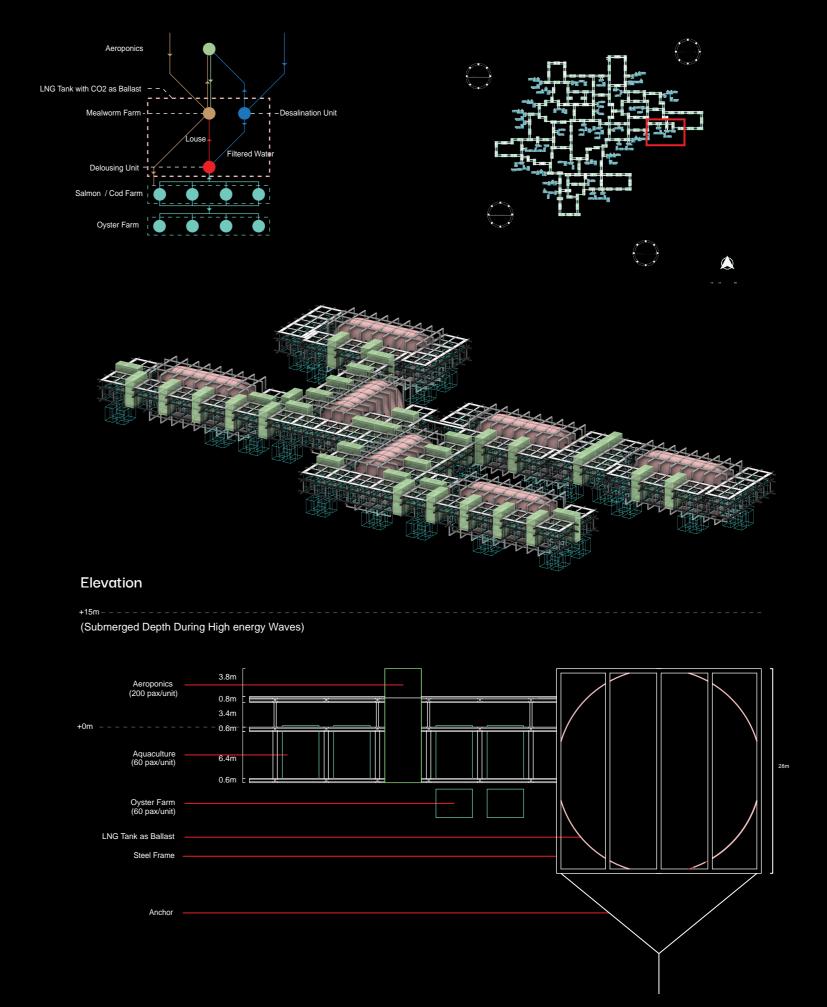

Trade Port Zone

CO2 Pipeline

JACQUES ROUGERIE FOUNDATION

2022 JACQUES ROUGERIE FOUNDATION AWARDS

To Mother Nature

<sup>\*</sup> Distribution of climate model composition is an es

As the steel structure of the rid degrades over time, the frames are repurposed for aquaculture. LNG Tanks previously used for transporting natural gas is now a floatation device (containing CO2) amongst other types of farms. This allows the aquaculture farm to sink underwater whenever high energy waves approaches.

Section perspective of the repurposed oil rig

Award's category: Grand Prix Award for the Sea

Project's Name

To Mother Nature

Description

Zoomed in Urban Plan