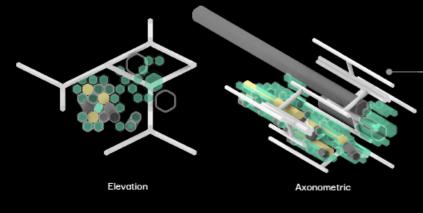

ough cluster during relocation of rig













Trade Port Zone

CO2 Pipeline

JACQUES ROUGERIE FOUNDATION

2022 JACQUES ROUGERIE FOUNDATION AWARDS

To Mother Nature

<sup>\*</sup> Distribution of climate model composition is an es



As the steel structure of the rid degrades over time, the frames are repurposed for aquaculture. LNG Tanks previously used for transporting natural gas is now a floatation device (containing CO2) amongst other types of farms. This allows the aquaculture farm to sink underwater whenever high energy waves approaches.

















## Carbon Fiber Structure



2022 JACQUES ROUGERIE FOUNDATION AWARDS

Project's Name

To Mother Nature

Description

Frame Structure





Project's Name

To Mother Nature

Description

Research Zone



## Algae Energy System







## **Habitation Tower**



## Habitation



Commons

Vent Fireplace Greenhouse Multipurpose Kitchen











Description



Award's category: Grand Prix Award for the Sea

Project's Name

To Mother Nature

Description

Section perspective of the repurposed oil rig





Award's category: Grand Prix Award for the Sea

Project's Name

To Mother Nature

Description

Zoomed in Urban Plan