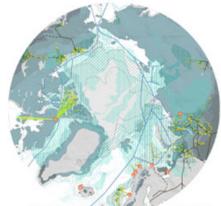

Description

Territorial planning

Growth Logic: Set trading port around prortuding circumference of point cloud Rig grows towards nearest rig clusters and forms a loop If distance to food source is far, form a loop Allow for clear passage of ship route through cluster during relocation of rig

Trade Port Zone

CO2 Pipeline

JACQUES ROUGERIE FOUNDATION

2022 JACQUES ROUGERIE FOUNDATION AWARDS

To Mother Nature

<sup>\*</sup> Distribution of climate model composition is an es

As the steel structure of the rid degrades over time, the frames are repurposed for aquaculture. LNG Tanks previously used for transporting natural gas is now a floatation device (containing CO2) amongst other types of farms. This allows the aquaculture farm to sink underwater whenever high energy waves approaches.