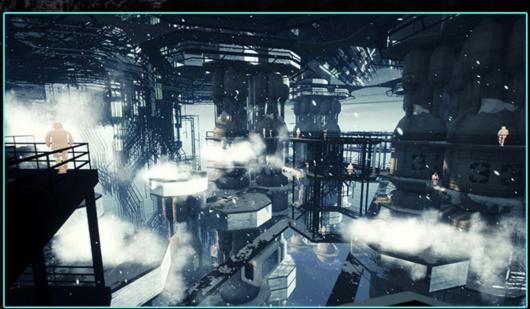

anning





Growth Logic: Set trading port around prortuding circumference of point cloud Rig grows towards nearest rig clusters and forms a loop If distance to food source is far, form a loop Allow for clear passage of ship route through cluster during relocation of rig













Trade Port Zone

CO2 Pipeline

JACQUES ROUGERIE FOUNDATION

2022 JACQUES ROUGERIE FOUNDATION AWARDS

To Mother Nature

<sup>\*</sup> Distribution of climate model composition is an es



As the steel structure of the rid degrades over time, the frames are repurposed for aquaculture. LNG Tanks previously used for transporting natural gas is now a floatation device (containing CO2) amongst other types of farms. This allows the aquaculture farm to sink underwater whenever high energy waves approaches.

















## Carbon Fiber Structure



2022 JACQUES ROUGERIE FOUNDATION AWARDS

Project's Name

To Mother Nature

Description

Frame Structure





Project's Name

To Mother Nature

Description

Research Zone



## Algae Energy System







## **Habitation Tower**



## Habitation



Commons

Vent Fireplace Greenhouse Multipurpose Kitchen











Description



Award's category: Grand Prix Award for the Sea

Project's Name

To Mother Nature

Description

Section perspective of the repurposed oil rig





Award's category: Grand Prix Award for the Sea

Project's Name

To Mother Nature

Description

Zoomed in Urban Plan