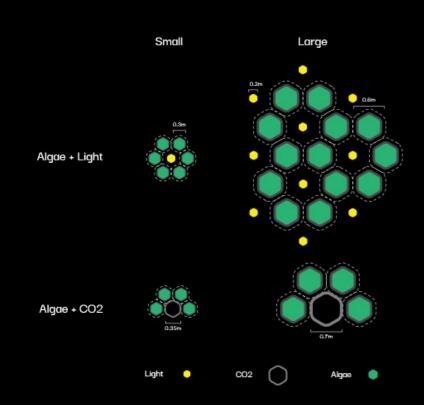

hrough cluster during relocation of rig













Trade Port Zone

CO2 Pipeline

JACQUES ROUGERIE FOUNDATION

2022 JACQUES ROUGERIE FOUNDATION AWARDS

To Mother Nature

<sup>\*</sup> Distribution of climate model composition is an es



As the steel structure of the rid degrades over time, the frames are repurposed for aquaculture. LNG Tanks previously used for transporting natural gas is now a floatation device (containing CO2) amongst other types of farms. This allows the aquaculture farm to sink underwater whenever high energy waves approaches.

















## Carbon Fiber Structure



2022 JACQUES ROUGERIE FOUNDATION AWARDS

Project's Name

To Mother Nature

Description

Frame Structure





Project's Name

To Mother Nature

Description

Research Zone



## Algae Energy System







## **Habitation Tower**



## Habitation



Commons

Vent Fireplace Greenhouse Multipurpose Kitchen











Description



Award's category: Grand Prix Award for the Sea

Project's Name

To Mother Nature

Description

Section perspective of the repurposed oil rig





Award's category: Grand Prix Award for the Sea

Project's Name

To Mother Nature

Description

Zoomed in Urban Plan