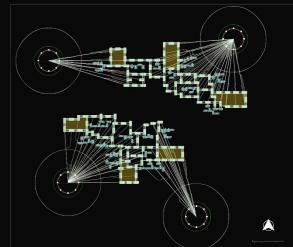

Description

Territorial planning

Growth Logic: Set trading port around prortuding circumference of point cloud Rig grows towards nearest rig clusters and forms a loop If distance to food source is far, form a loop Allow for clear passage of ship route through cluster during relocation of rig