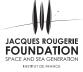

loop If distance to food source is far, form a loop Allow for clear passage of ship route through cluster during relocation of rig













Trade Port Zone

CO2 Pipeline

JACQUES ROUGERIE FOUNDATION

2022 JACQUES ROUGERIE FOUNDATION AWARDS

To Mother Nature

<sup>\*</sup> Distribution of climate model composition is an es



As the steel structure of the rid degrades over time, the frames are repurposed for aquaculture. LNG Tanks previously used for transporting natural gas is now a floatation device (containing CO2) amongst other types of farms. This allows the aquaculture farm to sink underwater whenever high energy waves approaches.

















## Carbon Fiber Structure



2022 JACQUES ROUGERIE FOUNDATION AWARDS

Project's Name

To Mother Nature

Description

Frame Structure





Project's Name

To Mother Nature

Description

Research Zone



## Algae Energy System







## **Habitation Tower**



## Habitation



Commons

Vent Fireplace Greenhouse Multipurpose Kitchen











Description



Award's category: Grand Prix Award for the Sea

Project's Name

To Mother Nature

Description

Section perspective of the repurposed oil rig





Award's category: Grand Prix Award for the Sea

Project's Name

To Mother Nature

Description

Zoomed in Urban Plan