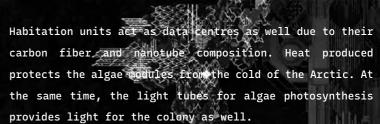

2022 JACQUES ROUGERIE FOUNDATION AWARDS

To Mother Nature

<sup>\*</sup> Distribution of climate model composition is an es



As the steel structure of the rid degrades over time, the frames are repurposed for aquaculture. LNG Tanks previously used for transporting natural gas is now a floatation device (containing CO2) amongst other types of farms. This allows the aquaculture farm to sink underwater whenever high energy waves approaches.

















## Carbon Fiber Structure



2022 JACQUES ROUGERIE FOUNDATION AWARDS

Project's Name

To Mother Nature

Description

Frame Structure





Project's Name

To Mother Nature

Description

Research Zone



## Algae Energy System







## **Habitation Tower**



## Habitation



Commons

Vent Fireplace Greenhouse Multipurpose Kitchen











Description



Award's category: Grand Prix Award for the Sea

Project's Name

To Mother Nature

Description

Section perspective of the repurposed oil rig





Award's category: Grand Prix Award for the Sea

Project's Name

To Mother Nature

Description

Zoomed in Urban Plan