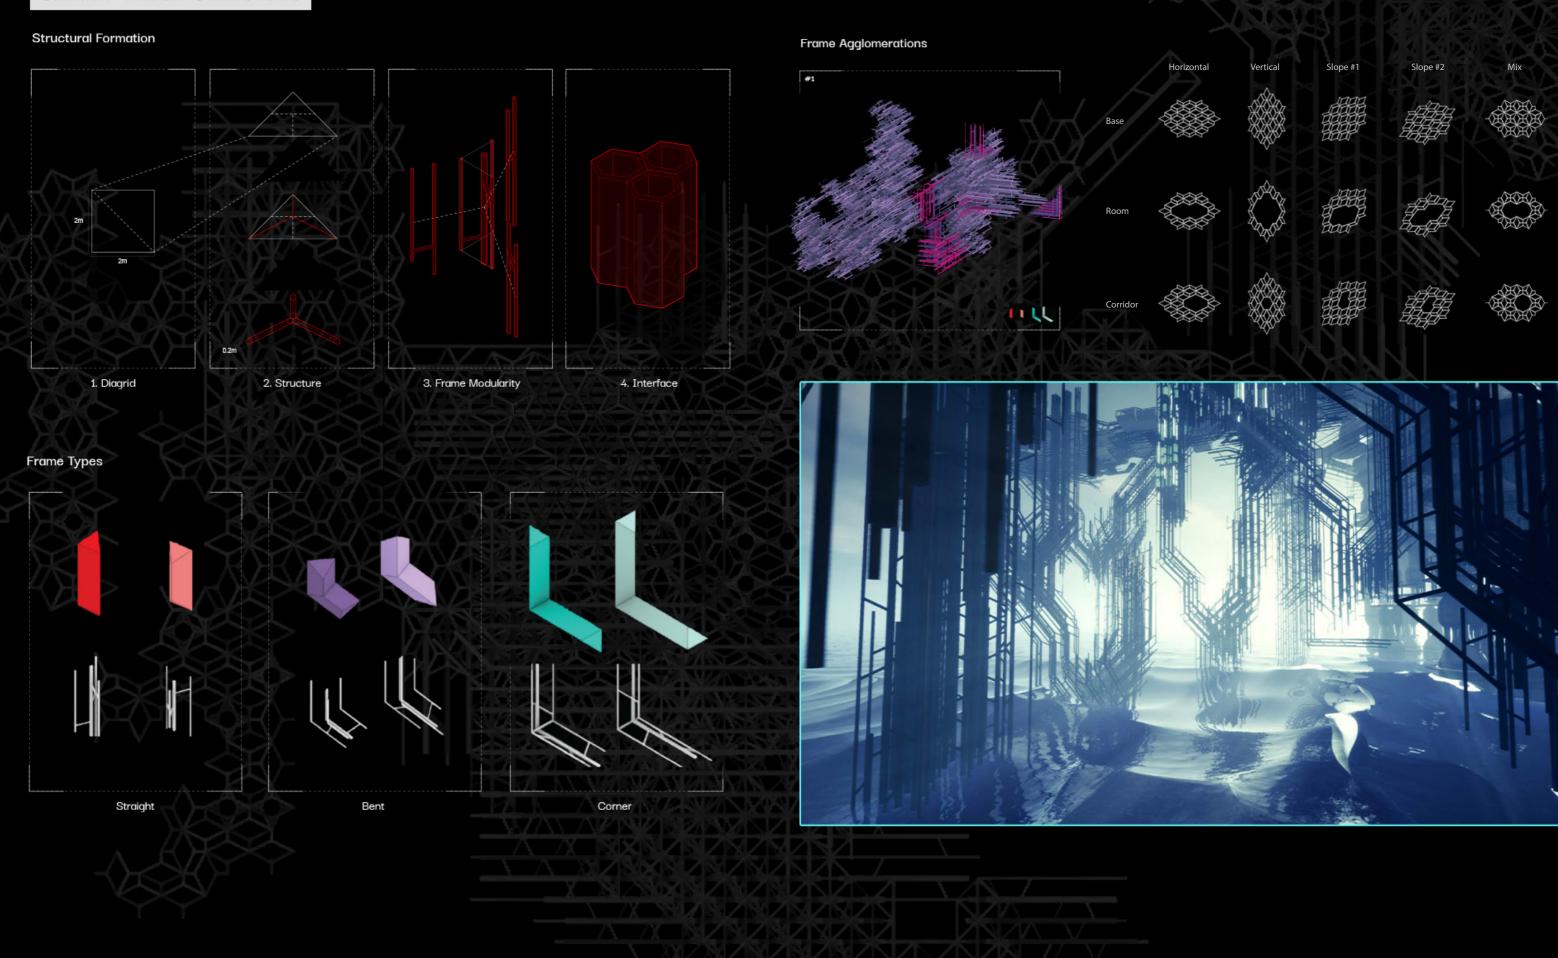

## Carbon Fiber Structure

2022 JACQUES ROUGERIE FOUNDATION AWARDS

Project's Name

To Mother Nature

Description

Frame Structure

Project's Name

To Mother Nature