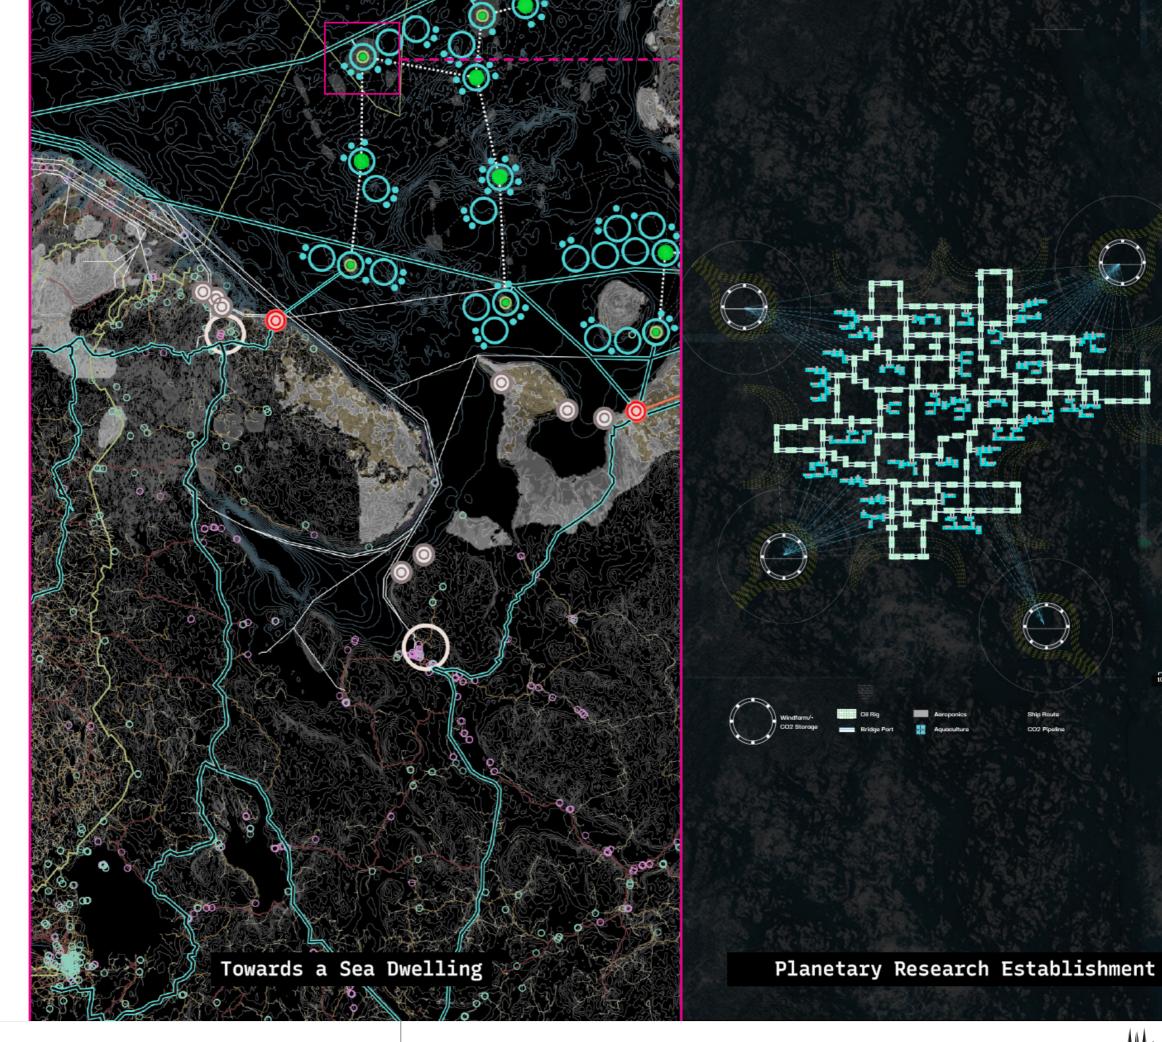

Description

Territorial planning

Growth Logic: Set trading port around prortuding circumference of point cloud Rig grows towards nearest rig clusters and forms a loop If distance to food source is far, form a loop Allow for clear passage of ship route through cluster during relocation of rig

Trade Port Zone

CO2 Pipeline

JACQUES ROUGERIE FOUNDATION

2022 JACQUES ROUGERIE FOUNDATION AWARDS

To Mother Nature

<sup>\*</sup> Distribution of climate model composition is an es

As the steel structure of the rid degrades over time, the frames are repurposed for aquaculture. LNG Tanks previously used for transporting natural gas is now a floatation device (containing CO2) amongst other types of farms. This allows the aquaculture farm to sink underwater whenever high energy waves approaches.

Section perspective of the repurposed oil rig

Award's category: Grand Prix Award for the Sea

Project's Name

To Mother Nature

Description

Zoomed in Urban Plan