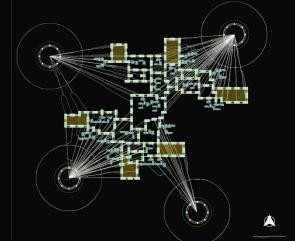

Description

Territorial planning

Growth Logic: Set trading port around prortuding circumference of point cloud Rig grows towards nearest rig clusters and forms a loop If distance to food source is far, form a loop Allow for clear passage of ship route through cluster during relocation of rig

Trade Port Zone

CO2 Pipeline

JACQUES ROUGERIE FOUNDATION

2022 JACQUES ROUGERIE FOUNDATION AWARDS

To Mother Nature

<sup>\*</sup> Distribution of climate model composition is an es

As the steel structure of the rid degrades over time, the frames are repurposed for aquaculture. LNG Tanks previously used for transporting natural gas is now a floatation device (containing CO2) amongst other types of farms. This allows the aquaculture farm to sink underwater whenever high energy waves approaches.