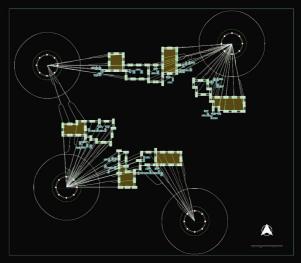

Description

Territorial planning

Growth Logic: Set trading port around prortuding circumference of point cloud Rig grows towards nearest rig clusters and forms a loop If distance to food source is far, form a loop Allow for clear passage of ship route through cluster during relocation of rig