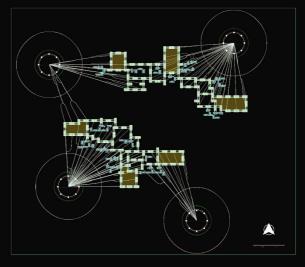

Description

Territorial planning

Growth Logic: Set trading port around prortuding circumference of point cloud Rig grows towards nearest rig clusters and forms a loop If distance to food source is far, form a loop Allow for clear passage of ship route through cluster during relocation of rig

Trade Port Zone

CO2 Pipeline

JACQUES ROUGERIE FOUNDATION

2022 JACQUES ROUGERIE FOUNDATION AWARDS

To Mother Nature

<sup>\*</sup> Distribution of climate model composition is an es

As the steel structure of the rid degrades over time, the frames are repurposed for aquaculture. LNG Tanks previously used for transporting natural gas is now a floatation device (containing CO2) amongst other types of farms. This allows the aquaculture farm to sink underwater whenever high energy waves approaches.