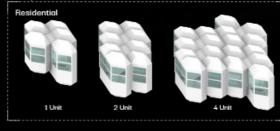

TION

2022 JACQUES ROUGERIE FOUNDATION AWARDS

To Mother Nature

<sup>\*</sup> Distribution of climate model composition is an es



As the steel structure of the rid degrades over time, the frames are repurposed for aquaculture. LNG Tanks previously used for transporting natural gas is now a floatation device (containing CO2) amongst other types of farms. This allows the aquaculture farm to sink underwater whenever high energy waves approaches.

















## Carbon Fiber Structure



2022 JACQUES ROUGERIE FOUNDATION AWARDS

Project's Name

To Mother Nature

Description

Frame Structure





Project's Name

To Mother Nature

Description

Research Zone



## Algae Energy System







## **Habitation Tower**



## Habitation



Commons

Vent Fireplace Greenhouse Multipurpose Kitchen











Description



Award's category: Grand Prix Award for the Sea

Project's Name

To Mother Nature

Description

Section perspective of the repurposed oil rig





Award's category: Grand Prix Award for the Sea

Project's Name

To Mother Nature

Description

Zoomed in Urban Plan