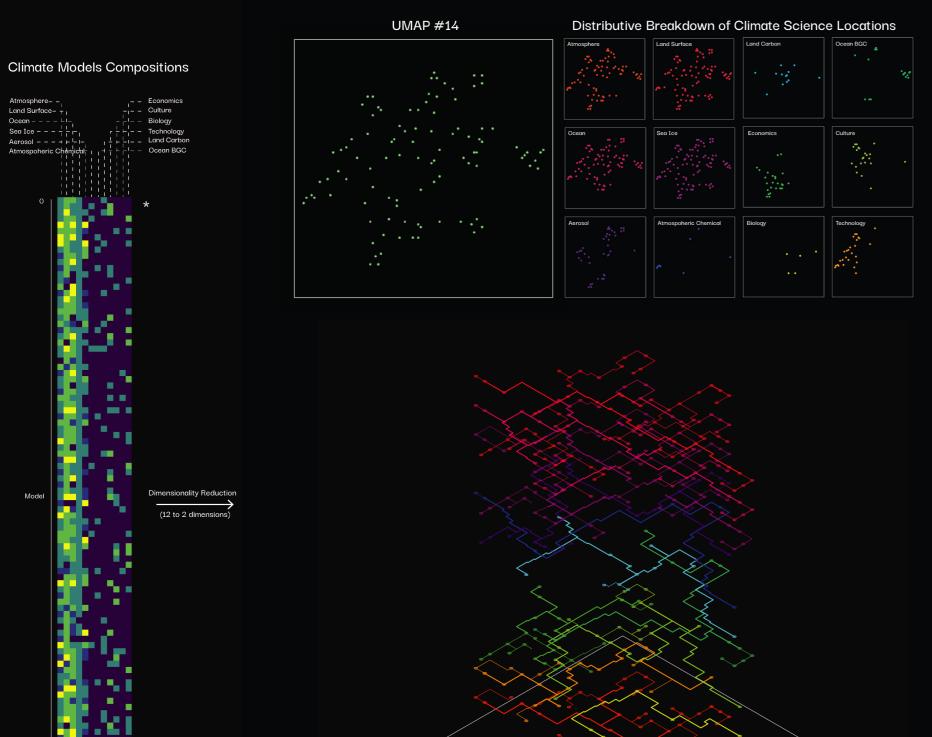

Trade Port Zone

CO2 Pipeline

JACQUES ROUGERIE FOUNDATION

2022 JACQUES ROUGERIE FOUNDATION AWARDS

To Mother Nature

<sup>\*</sup> Distribution of climate model composition is an es

As the steel structure of the rid degrades over time, the frames are repurposed for aquaculture. LNG Tanks previously used for transporting natural gas is now a floatation device (containing CO2) amongst other types of farms. This allows the aquaculture farm to sink underwater whenever high energy waves approaches.