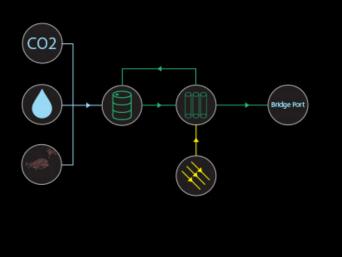

gh cluster during relocation of rig













Trade Port Zone

CO2 Pipeline

JACQUES ROUGERIE FOUNDATION

2022 JACQUES ROUGERIE FOUNDATION AWARDS

To Mother Nature

<sup>\*</sup> Distribution of climate model composition is an es



As the steel structure of the rid degrades over time, the frames are repurposed for aquaculture. LNG Tanks previously used for transporting natural gas is now a floatation device (containing CO2) amongst other types of farms. This allows the aquaculture farm to sink underwater whenever high energy waves approaches.

















## Carbon Fiber Structure



2022 JACQUES ROUGERIE FOUNDATION AWARDS

Project's Name

To Mother Nature

Description

Frame Structure





Project's Name

To Mother Nature

Description

Research Zone



## Algae Energy System







## **Habitation Tower**



## Habitation



Commons

Vent Fireplace Greenhouse Multipurpose Kitchen











Description



Award's category: Grand Prix Award for the Sea

Project's Name

To Mother Nature

Description

Section perspective of the repurposed oil rig





Award's category: Grand Prix Award for the Sea

Project's Name

To Mother Nature

Description

Zoomed in Urban Plan