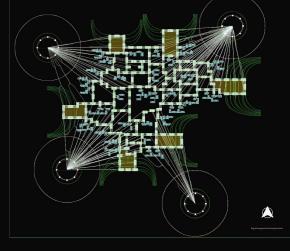

Description

Territorial planning

Growth Logic: Set trading port around prortuding circumference of point cloud Rig grows towards nearest rig clusters and forms a loop If distance to food source is far, form a loop Allow for clear passage of ship route through cluster during relocation of rig

Trade Port Zone

CO2 Pipeline

JACQUES ROUGERIE FOUNDATION

2022 JACQUES ROUGERIE FOUNDATION AWARDS

To Mother Nature

<sup>\*</sup> Distribution of climate model composition is an es

As the steel structure of the rid degrades over time, the frames are repurposed for aquaculture. LNG Tanks previously used for transporting natural gas is now a floatation device (containing CO2) amongst other types of farms. This allows the aquaculture farm to sink underwater whenever high energy waves approaches.