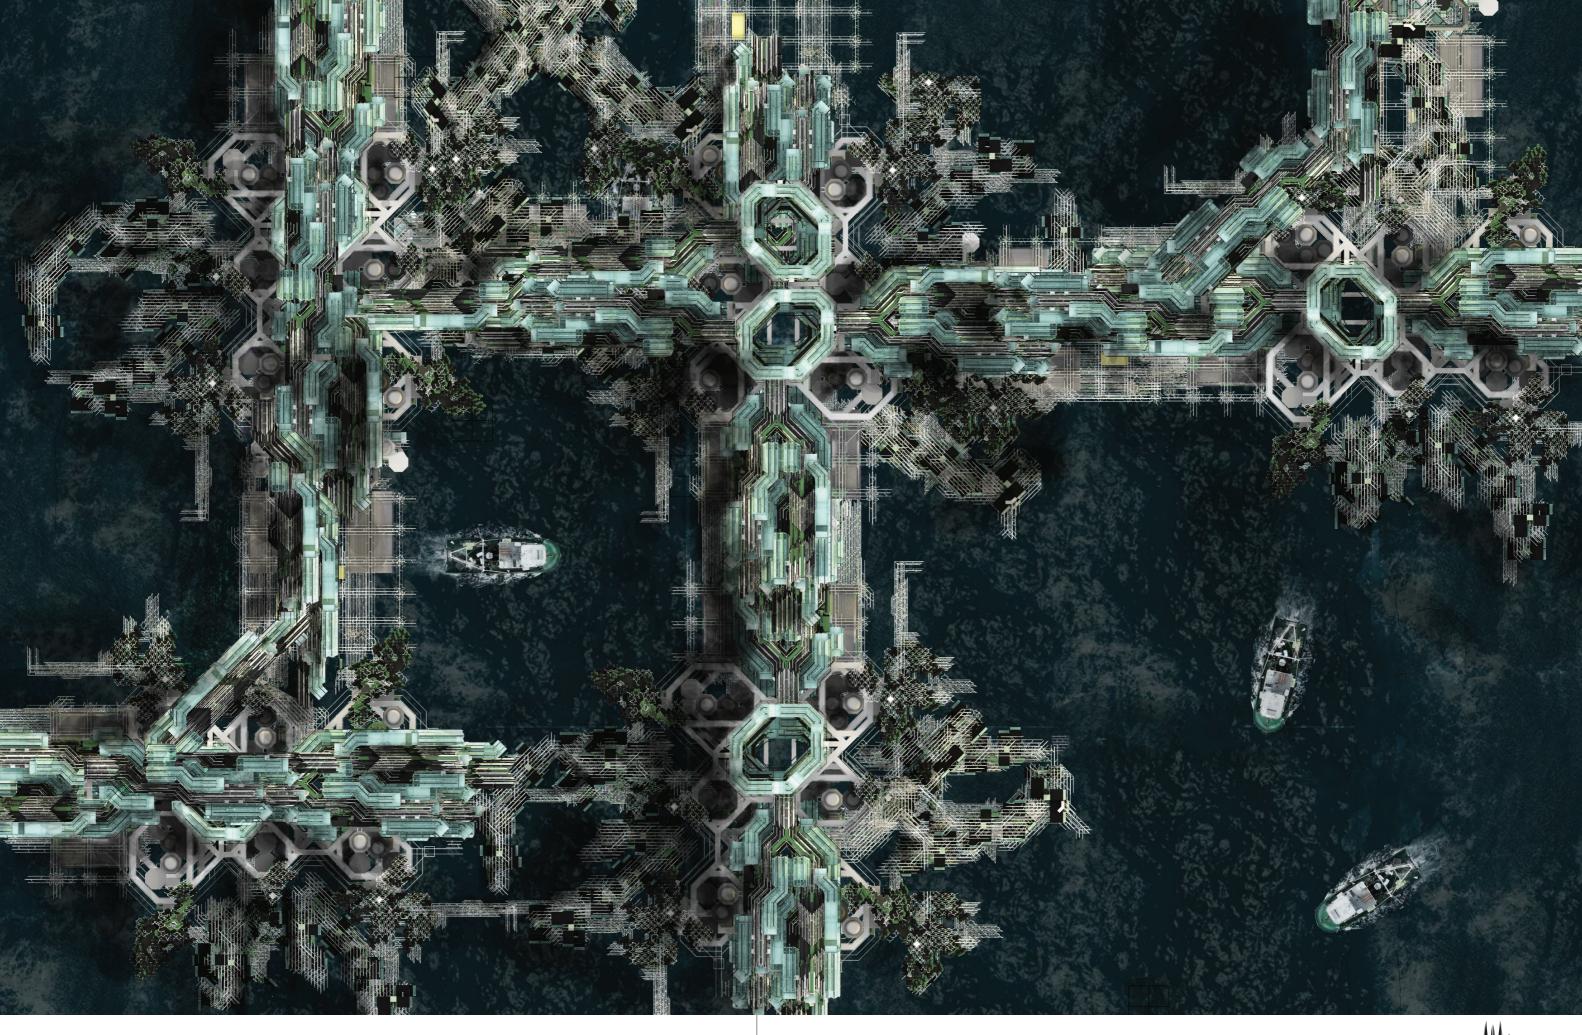

Description

Territorial planning

Growth Logic: Set trading port around prortuding circumference of point cloud Rig grows towards nearest rig clusters and forms a loop If distance to food source is far, form a loop Allow for clear passage of ship route through cluster during relocation of rig

Trade Port Zone

CO2 Pipeline

JACQUES ROUGERIE FOUNDATION

2022 JACQUES ROUGERIE FOUNDATION AWARDS

To Mother Nature

<sup>\*</sup> Distribution of climate model composition is an es

As the steel structure of the rid degrades over time, the frames are repurposed for aquaculture. LNG Tanks previously used for transporting natural gas is now a floatation device (containing CO2) amongst other types of farms. This allows the aquaculture farm to sink underwater whenever high energy waves approaches.

Section perspective of the repurposed oil rig

Award's category: Grand Prix Award for the Sea

Project's Name

To Mother Nature

Description

Zoomed in Urban Plan