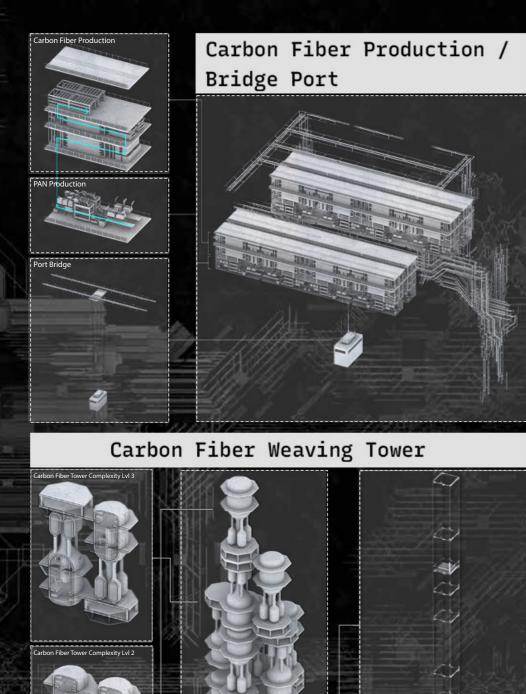

## Carbon Fiber Structure

2022 JACQUES ROUGERIE FOUNDATION AWARDS

Project's Name

To Mother Nature

Description

Frame Structure

Project's Name

To Mother Nature