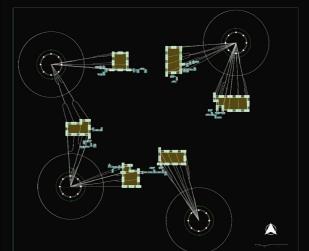

Description

Territorial planning

Growth Logic: Set trading port around prortuding circumference of point cloud Rig grows towards nearest rig clusters and forms a loop If distance to food source is far, form a loop Allow for clear passage of ship route through cluster during relocation of rig