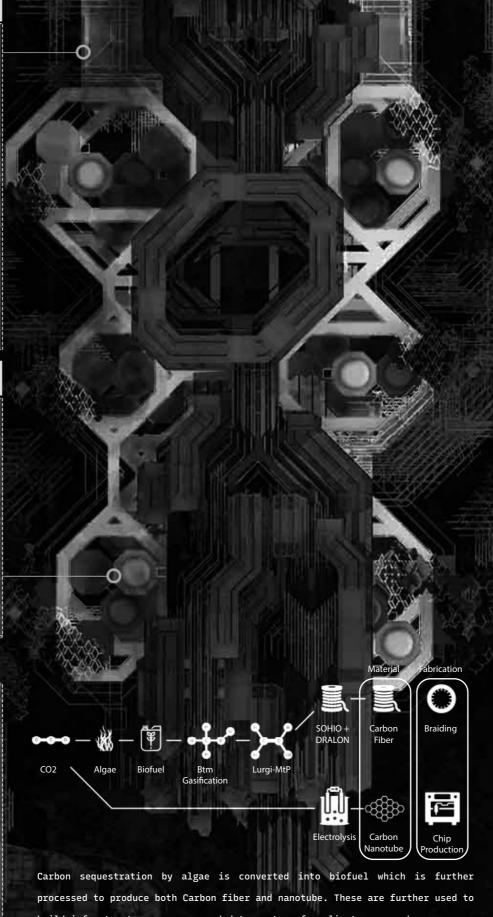

ial planning





Growth Logic: Set trading port around prortuding circumference of point cloud Rig grows towards nearest rig clusters and forms a loop If distance to food source is far, form a loop Allow for clear passage of ship route through cluster during relocation of rig













Trade Port Zone

CO2 Pipeline

JACQUES ROUGERIE FOUNDATION

2022 JACQUES ROUGERIE FOUNDATION AWARDS

To Mother Nature

<sup>\*</sup> Distribution of climate model composition is an es



As the steel structure of the rid degrades over time, the frames are repurposed for aquaculture. LNG Tanks previously used for transporting natural gas is now a floatation device (containing CO2) amongst other types of farms. This allows the aquaculture farm to sink underwater whenever high energy waves approaches.

















## Carbon Fiber Structure



2022 JACQUES ROUGERIE FOUNDATION AWARDS

Project's Name

To Mother Nature

Description

Frame Structure





Project's Name

To Mother Nature

Description

Research Zone



## Algae Energy System







## **Habitation Tower**



## Habitation



Commons

Vent Fireplace Greenhouse Multipurpose Kitchen











Description



Award's category: Grand Prix Award for the Sea

Project's Name

To Mother Nature

Description

Section perspective of the repurposed oil rig





Award's category: Grand Prix Award for the Sea

Project's Name

To Mother Nature

Description

Zoomed in Urban Plan