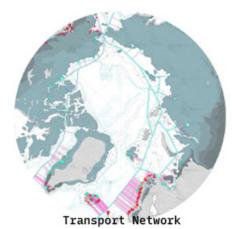

Description

Territorial planning

Growth Logic: Set trading port around prortuding circumference of point cloud Rig grows towards nearest rig clusters and forms a loop If distance to food source is far, form a loop Allow for clear passage of ship route through cluster during relocation of rig

Trade Port Zone

CO2 Pipeline

JACQUES ROUGERIE FOUNDATION

2022 JACQUES ROUGERIE FOUNDATION AWARDS

To Mother Nature

<sup>\*</sup> Distribution of climate model composition is an es

As the steel structure of the rid degrades over time, the frames are repurposed for aquaculture. LNG Tanks previously used for transporting natural gas is now a floatation device (containing CO2) amongst other types of farms. This allows the aquaculture farm to sink underwater whenever high energy waves approaches.