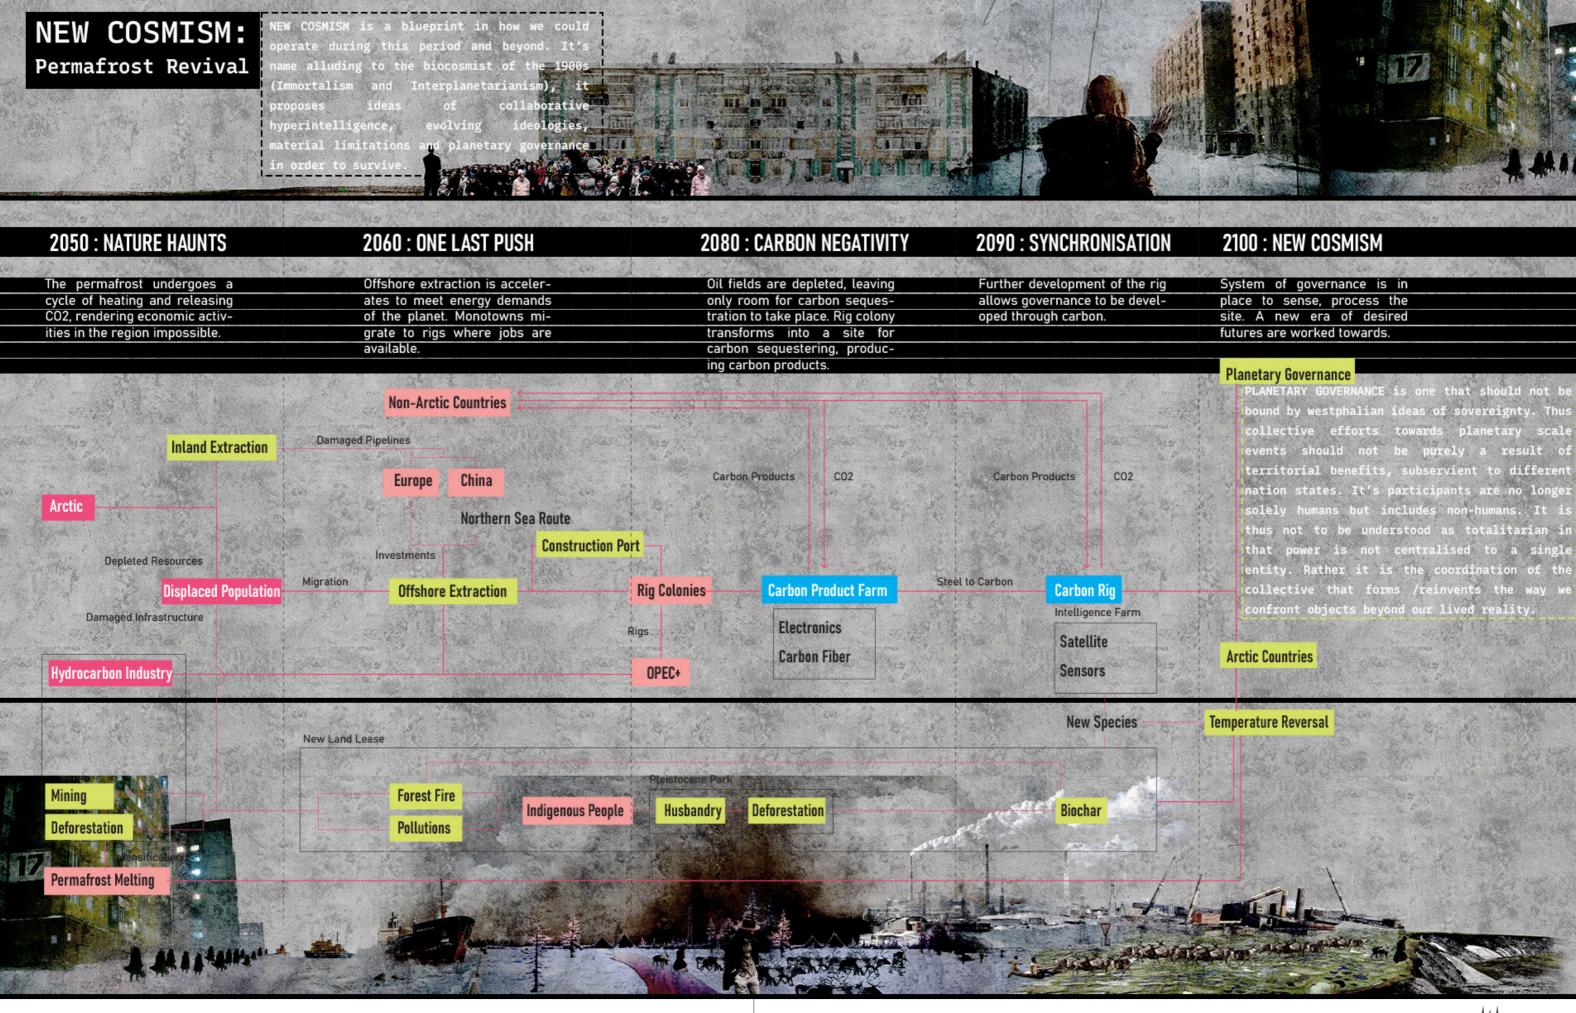

Project's Name

To Mother Nature

Description

Blueprint for planetary research

Hydrocarbon Infrastructure

Hydrocarbon Collapse

Project's Name

To Mother Nature